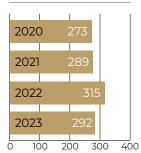

### YWCS & OAWCS Combined

| Year   | Date                   | Location       | Entries | Judges | Horses | States/<br>Countries<br>Represented |
|--------|------------------------|----------------|---------|--------|--------|-------------------------------------|
| 2023** | June 23-July 9         | Fort Worth, TX | 26,148  | 5      | 1,459  | 51                                  |
| 2022** | June 24-July 10        | Fort Worth, TX | 22,495  | 5      | 1,094  | 47                                  |
| 2021*  | June 25-July 11        | Fort Worth, TX | 26,200  | 5      | 1,349  | 48                                  |
| 2020   | September 18-October 4 | Fort Worth, TX | 21,560  | 5      | 1,536  | 44                                  |