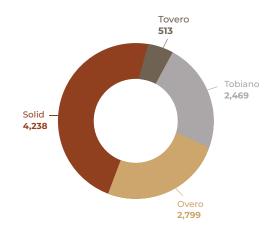

# Horse Analysis by Location

|               |                                |                    |                 | Ту              | <b>/pe</b>    |                 |                    | Sex               |                | E              | Bloodli            | ne                |
|---------------|--------------------------------|--------------------|-----------------|-----------------|---------------|-----------------|--------------------|-------------------|----------------|----------------|--------------------|-------------------|
|               | Daint                          | Total              |                 | <b>-</b>        | 6-11-4        | T. I. (0        | Challiana.         |                   | G. I. II       |                | ne Paint           | Two               |
| ທ             | Paint<br>Alabama               | Horses<br>63       | Overo<br>23     | Tobiano<br>15   | Solid<br>22   | Tob/Ove         | Stallions<br>24    | Mares<br>37       | Geldings<br>2  | Cropout        | Parent<br>45       | Parents<br>16     |
| ţ             | Alaska                         | 4                  | 23              | 2               | - 22          | 0               | 0                  | 37                | 1              | 0              | 3                  | 10                |
| Ta .          | Arizona                        | 129                | 49              | 21              | 53            | 6               | 57                 | 53                | 19             | 3              | 73                 | 53                |
| Sti           | Arkansas<br>California         | 77<br>401          | 17<br>136       | 14<br>69        | 45<br>181     | <u>1</u><br>15  | 26<br>152          | 209               | 9<br>40        | 2<br>18        | 62<br>262          | 13<br>121         |
|               | Colorado                       | 203                | 45              | 78              | 73            | 7               | 78                 | 107               | 18             | 2              | 126                | 75                |
| 폏             | Connecticut                    | 5                  | 2               | 1               | 2             | 0               | 2                  | 2                 | 1              | 0              | 4                  | 1                 |
| <b>t</b>      | Delaware                       | 7<br>191           | 7<br>65         | 0<br>49         | 0<br>70       | 7               | 5<br>85            | 2<br>83           | 23             | 13             | 125                | 2<br>53           |
| Unite         | Florida<br>Georgia             | 74                 | 22              | 16              | 34            | 2               | 35                 | 32                | 7              | 8              | 51                 | 15                |
| 5             | Hawaii                         | 2                  | 0               | 0               | 2             | 0               | 1                  | 1                 | 0              | 0              | 2                  | 0                 |
|               | Idaho                          | 114<br>122         | 24<br>51        | 30<br>13        | 55<br>57      | <u>5</u> 1      | 45<br>45           | 62                | 7<br>12        | 2              | 76<br>77           | 36                |
|               | Illinois<br>Indiana            | 88                 | 31              | 19              | 35            | 3               | 37                 | 65<br>32          | 19             | 3              | 55                 | <u>42</u><br>30   |
|               | Iowa                           | 266                | 92              | 65              | 94            | 15              | 101                | 129               | 36             | 5              | 140                | 121               |
|               | Kansas                         | 163                | 40              | 45              | 64            | 14              | 65                 | 82                | 16             | 1              | 86                 | 76                |
|               | Kentucky<br>Louisiana          | <u>85</u><br>57    | 26<br>13        | 19<br>19        | 38<br>24      | 2<br>1          | 34<br>27           | 46<br>27          | <u>5</u><br>3  | 0<br>2         | 57<br>40           | 28<br>15          |
|               | Maine                          | 5                  | 0               | 2               | 3             | 0               | 1                  | 3                 | 1              | 0              | 5                  | 0                 |
|               | Maryland                       | 26                 | 12              | 5               | 7             | 2               | 7                  | 19                | 0              | 0              | 14                 | 12                |
|               | Massachusetts<br>Michigan      | <u>7</u><br>183    | 59<br>59        | 2<br>50         | 1<br>66       | <u> </u>        | 2<br>54            | <u>3</u><br>96    | 2<br>33        | 0<br>2         | <u>5</u><br>111    | 70                |
|               | Minnesota                      | 190                | 66              | 41              | 77            | 6               | 60                 | 106               | 24             | 3              | 114                | 73                |
|               | Mississippi                    | 62                 | 7               | 25              | 26            | 4               | 24                 | 33                | 5              | 0              | 44                 | 18                |
|               | Missouri<br>Montana            | 174<br>217         | 44<br>51        | <u>38</u><br>66 | 82<br>92      | 10<br>8         | 67<br>73           | 91<br>127         | 16<br>17       | 1<br>8         | 114<br>136         | 59<br>73          |
|               | Nebraska                       | 115                | 45              | 26              | 36            | 8               | 43                 | 67                | 5              | 4              | 64                 | 47                |
|               | Nevada                         | 40                 | 9               | 8               | 22            | 1               | 10                 | 22                | 8              | 1              | 29                 | 10                |
|               | New Hampshire<br>New Jersey    | 13<br>25           | 6<br>13         | 4<br>8          | 2<br>3        | 1               | <u>4</u><br>5      | 9<br>16           | <u> </u>       | 0<br>2         | <u>7</u><br>9      | 6<br>14           |
|               | New Mexico                     | 42                 | 10              | 10              | 20            | 2               | 17                 | 23                | 2              | 1              | 31                 | 10                |
|               | New York                       | 55                 | 20              | 9               | 23            | 3               | 19                 | 28                | 8              | 4              | 38                 | 13                |
|               | North Carolina<br>North Dakota | 91<br>124          | 34<br>17        | 14<br>66        | 37<br>37      | 6<br>4          | <u>41</u><br>58    | 42<br>63          | <u>8</u><br>3  | 3              | 67<br>62           | 21<br>59          |
|               | Ohio                           | 154                | 58              | 27              | 67            | 2               | 50                 | 82                | 22             | 6              | 107                | 41                |
|               | Oklahoma                       | 453                | 111             | 88              | 239           | 15              | 169                | 231               | 53             | 9              | 300                | 144               |
|               | Oregon<br>Pennsylvania         | 180<br>81          | 56<br>27        | 45<br>17        | 68<br>33      | 11<br>4         | 62<br>33           | 89<br>37          | 29<br>11       | 3<br>4         | 120<br>61          | 57<br>16          |
|               | Rhode Island                   | 1                  | 1               | 0               | 0             | 0               | 0                  | 1                 | 0              | 1              | 0                  | 0                 |
|               | South Carolina                 | 61                 | 29              | 7               | 23            | 2               | 26                 | 27                | 8              | 5              | 45                 | 11                |
|               | South Dakota<br>Tennessee      | 200<br>134         | 25<br>43        | 88<br>34        | 80<br>50      | <u>7</u><br>7   | 96<br>59           | 98<br>64          | 6<br>11        | 1<br>7         | 103<br>76          | 96<br>51          |
|               | Texas                          | 1,354              | 373             | 209             | 742           | 30              | 458                | 723               | 173            | 73             | 977                | 304               |
|               | Utah                           | 111                | 28              | 33              | 48            | 2               | 44                 | 58                | 9              | 1              | 78                 | 32                |
|               | Vermont<br>Virginia            | 8<br>49            | 4<br>16         | 10              | 2<br>20       | 3               | 23                 | 3<br>20           | 2<br>6         | 0              | <u>4</u><br>31     | <u>2</u><br>18    |
|               | Washington                     | 140                | 51              | 29              | 56            | <u>3</u> 4      | <u>23</u><br>41    | 79                | 20             | 3              | 93                 | 44                |
|               | West Virginia                  | 14                 | 3               | 6               | 5             | 0               | 7                  | 6                 | 1              | 0              | 11                 | 3                 |
|               | Wisconsin<br>Wyoming           | 162<br>93          | 56<br>22        | 46<br>18        | 55<br>49      | 5<br>4          | 60<br>43           | 90<br>41          | 12<br>9        | 2<br>1         | 95<br>68           | 65<br>24          |
|               | Total U.S.                     | 6,616              | 1,945           |                 | 2,921         | 242             | 2,478              | 3,412             | 726            | 215            | 4,308              | 2,093             |
|               | A                              |                    |                 |                 |               |                 |                    | -                 | _              |                |                    |                   |
| International | Australia<br>Austria           | 7<br>78            | 3<br>18         | 0<br>30         | 25            | <u> </u>        | 2<br>41            | <u>5</u><br>36    | 0              | 0              | 5<br>48            | 2<br>30           |
| 듬             | Belgium                        | 135                | 37              | 35              | 54            | 9               | 56                 | 78                | i              | 1              | 70                 | 64                |
| 莨             | Belize                         | 1                  | 0               | 1               | 0             | 0               | 0                  | 1                 | 0              | 0              | 0                  | 1                 |
| 띰             | Brazil<br>Bulgaria             | <u>9</u><br>2      | 1<br>0          | 2<br>0          | 2<br>2        | <u>4</u><br>0   | <u>5</u>           | <u>3</u>          | 1<br>0         | 0              | <u>4</u>           | <u>5</u> 1        |
| 딮             | China                          | 7                  | 1               | 3               | 3             | 0               | 6                  | 1                 | 0              | 0              | 3                  | 4                 |
| 벁             | Colombia                       | 4                  | 0               | 1               | 3             | 0               | 1                  | 3                 | 0              | 0              | 4                  | 0                 |
| 므             | Costa Rica<br>Croatia          | 13<br>4            | 3<br>0          | 2               | 6<br>2        | 0               | 3<br>2             | 10                | 0              | 2<br>0         | <u>8</u><br>1      | <u>3</u><br>3     |
|               | Czech Republic                 | 175                | 23              | 70              | 63            | 19              | 81                 | 89                | 5              | 1              | 88                 | 86                |
|               | Denmark                        | 29                 | 14              | 3               | 7             | 5               | 11                 | 16                | 2              | 0              | 10                 | 19                |
|               | Dominican Republ<br>Finland    | <u>2</u><br>3      | 0               | 1<br>0          | 2             | 1               | 0                  | 2                 | 0              | 0              | 2                  | 0                 |
|               | France                         | 577                | 144             | 173             | 201           | 59              | 286                | 289               | 2              | 0              | 208                | 369               |
|               | Germany                        | 504                | 108             | 196             | 166           | 34              | 243                | 250               | 11             | 5              | 272                | 227               |
|               | Hungary                        | <u>12</u><br>2     | <u>3</u>        | <u>4</u><br>1   | 3<br>1        | 2               | 5                  | 6                 | 1              | 1<br>0         | 2                  | 7                 |
|               | Ireland<br>Israel              | <u>2</u><br>1      | 0               | 0               | 1             | 0               | 1<br>0             | 0                 | 0              | 0              | 0                  | 1                 |
|               | Italy                          | 539                | 174             | 102             | 222           | 41              | 246                | 290               | 3              | 0              | 262                | 277               |
|               | Japan<br>Luxembourg            | 1<br>6             | 0<br>2          | 0               | 1<br>3        | <u>0</u>        | 0                  | 1<br>5            | 0              | 0              | <u>1</u><br>3      | <u> </u>          |
|               | Mexico                         | 144                | 34              | 18              | 87            | 5               | 66                 | 78                | 0              | 1              | 110                | 33                |
|               | Namibia                        | 1                  | 0               | 0               | 1             | 0               | 1                  | 0                 | 0              | 0              | 0                  | 1                 |
|               | Netherlands<br>New Caledonia   | 102                | 22<br>0         | <u>43</u><br>0  | 24<br>0       | 13<br>1         | 43<br>0            | 55<br>1           | <u>4</u><br>0  | 0              | <u>46</u><br>0     | <u>56</u> 1       |
|               | Norway                         | 8                  | 0               |                 | 5             | 2               | 6                  | 2                 | 0              | 0              | 4                  | 4                 |
|               | Panama                         | 1                  | 0               | 1               | 0             | 0               | 0                  | 1                 | 0              | 0              | 1                  | 0                 |
|               | Poland<br>Slovakia Republi     | 47<br>54           | 5<br>15         | 13<br>24        | 26<br>11      | <u>3</u><br>4   | 23<br>26           | 22<br>28          | 0              | 0              | 33<br>18           | 14<br>36          |
|               | Slovenia                       | 20                 | 5               | 6               | 7             | 1               | 7                  | 28<br>11          | 1              | 0              | 5                  | 14                |
|               | South Africa                   | 5                  | 0               | 2               | 2             | i               | 4                  | 0                 | 1              | 0              | 4                  | 1                 |
|               | South East Asia<br>Spain       | 1<br>35            | 11              | 0               | 0<br>13       | 0<br>4          | 1<br>15            | 0<br>19           | 0<br>1         | 0<br>1         | 22                 | 0<br>12           |
|               | Sweden                         | 48                 | 10              | 11              | 24            | 3               | 17                 | 27                | 4              | 0              | 35                 | 13                |
|               | Switzerland                    | 19                 | 5<br>5          | 5               | 9             | 0               | 6                  | 9                 | 4              | 1              | 8                  | 10                |
|               | United Kingdom                 | 24                 | 5               | 5               | 9             | 5               | 12                 | 12                | 0              | 0              | 11                 | 13                |
| пd            | Alberta                        | 257                | 70              | 72              | 104           | 11              | 110                | 134               | 13             | 4              | 147                | 106               |
| ade           | British Columbia               | 87                 | 16              | 33              | 34            | 4               | 40                 | 41                | 6              | 2              | 57                 | 28                |
| ď             | Manitoba<br>Now Prupowiek      | 69                 | 19              | 11              | 32            | 7               | 32                 | 31                | 6              | 0              | 44                 | 25                |
| Can           | New Brunswick<br>Newfoundland  | 131                | <u>4</u><br>0   |                 | <u>4</u><br>1 | 0               | 3<br>0             | <u>7</u> 1        | 3<br>0         | 0              | <u>5</u> 1         | 8<br>0            |
| ט             | Nova Scotia                    | 20                 | 5               | 11              | 3             | 1               | 8                  | 10                | 2              | 0              | 8                  | 12                |
|               | Ontario                        | 92                 | 31              | 16              | 38            | 7               | 36                 | 47                | 9              | 4              | 51                 | 37                |
|               | Prince Edward II<br>Quebec     | <u>3</u><br>89     | 0<br>20         | <u>2</u><br>19  | 1<br>45       | <u> </u>        | <u>3</u><br>42     | 0<br>41           | <u>0</u>       | 0              | 2<br>65            | 1<br>24           |
|               | Saskatchewan                   | 146                | 41              |                 | 64            | 13              | 63                 | 78                | 5              | ĭ              | 79                 | 66                |
|               |                                |                    |                 |                 |               |                 |                    |                   |                |                |                    |                   |
|               | Unknown                        | 10                 |                 | 6               | 0             | ^               | 10                 | 7                 | 1              |                | าา                 |                   |
|               | Unknown<br>Total International | 18<br><b>3,403</b> | 4<br><b>854</b> |                 | 8<br>1,317    | 0<br><b>271</b> | 10<br><b>1,559</b> | 7<br><b>1,750</b> | 1<br><b>94</b> | 0<br><b>24</b> | 12<br><b>1,759</b> | 6<br><b>1,620</b> |
|               |                                |                    |                 | 961             | 1,317         |                 |                    |                   |                |                |                    |                   |