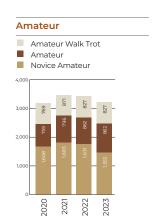

# **Approved Show Participation**

60,474

2022

120

542

1,295

1,362

577

494

168

5,480

4,337

12,569

239,308

**Solid Paint-Bred** 

2023

1,928

1,048

2,705

7,327

9,724

3,703

4.171

10,416

6,794

4,373

1,923

2,736

2023

2,179

1,440

2,896

7,192

11,418

2,949

4,005

9,383

7.112

3,983

1,842

3,114

2023

28

116

315

1,276

423

424

896

458

534

112

20

4,602

2023

8,475

4,703

12,526

28,005

42,103

11,380

16,663

37,235

26,174

15,517

8,083

12,550

223,414

57,513

56,848

| - 1                                                                                         | Open                                                                                                                                                                                                                              |                                                                                                                                                  |
|---------------------------------------------------------------------------------------------|-----------------------------------------------------------------------------------------------------------------------------------------------------------------------------------------------------------------------------------|--------------------------------------------------------------------------------------------------------------------------------------------------|
| 5_                                                                                          | Month                                                                                                                                                                                                                             | 2022                                                                                                                                             |
| 7                                                                                           | January                                                                                                                                                                                                                           | 1,818                                                                                                                                            |
|                                                                                             | February                                                                                                                                                                                                                          | 1,747                                                                                                                                            |
| )                                                                                           | March                                                                                                                                                                                                                             | 3,506                                                                                                                                            |
| 3                                                                                           | April                                                                                                                                                                                                                             | 7,716                                                                                                                                            |
| )                                                                                           | May                                                                                                                                                                                                                               | 9,364                                                                                                                                            |
|                                                                                             | June                                                                                                                                                                                                                              | 3,283                                                                                                                                            |
|                                                                                             |                                                                                                                                                                                                                                   | 5,580                                                                                                                                            |
| 3                                                                                           | July                                                                                                                                                                                                                              | 3,300                                                                                                                                            |
|                                                                                             | August                                                                                                                                                                                                                            | 11,755                                                                                                                                           |
|                                                                                             | September                                                                                                                                                                                                                         | 6,958                                                                                                                                            |
| 9_                                                                                          | October                                                                                                                                                                                                                           | 4,278                                                                                                                                            |
| 3                                                                                           | November                                                                                                                                                                                                                          |                                                                                                                                                  |
|                                                                                             | December                                                                                                                                                                                                                          |                                                                                                                                                  |
|                                                                                             | Total                                                                                                                                                                                                                             | 60,474                                                                                                                                           |
|                                                                                             |                                                                                                                                                                                                                                   |                                                                                                                                                  |
|                                                                                             | Amateur                                                                                                                                                                                                                           |                                                                                                                                                  |
| 3                                                                                           | Month                                                                                                                                                                                                                             | 2022                                                                                                                                             |
|                                                                                             | Month<br>January                                                                                                                                                                                                                  | 1,685                                                                                                                                            |
|                                                                                             | February                                                                                                                                                                                                                          | 1,592                                                                                                                                            |
|                                                                                             | March                                                                                                                                                                                                                             | 3,575                                                                                                                                            |
|                                                                                             |                                                                                                                                                                                                                                   |                                                                                                                                                  |
| _                                                                                           | April                                                                                                                                                                                                                             | 7,686                                                                                                                                            |
| _                                                                                           | May                                                                                                                                                                                                                               | 10,947                                                                                                                                           |
| 7                                                                                           | <u>June</u>                                                                                                                                                                                                                       | 2,800                                                                                                                                            |
|                                                                                             | July                                                                                                                                                                                                                              | 4,664                                                                                                                                            |
| <u>)                                    </u>                                                | August                                                                                                                                                                                                                            | 10,490                                                                                                                                           |
| 5                                                                                           | September                                                                                                                                                                                                                         | 6,611                                                                                                                                            |
| 3                                                                                           | October                                                                                                                                                                                                                           | 3,978                                                                                                                                            |
| -                                                                                           | November                                                                                                                                                                                                                          | 922                                                                                                                                              |
| 3                                                                                           | December                                                                                                                                                                                                                          | 2,757                                                                                                                                            |
|                                                                                             |                                                                                                                                                                                                                                   | 2,707                                                                                                                                            |
|                                                                                             | Total                                                                                                                                                                                                                             | 57,707                                                                                                                                           |
|                                                                                             | Total                                                                                                                                                                                                                             | 57,707                                                                                                                                           |
|                                                                                             |                                                                                                                                                                                                                                   | 57,707                                                                                                                                           |
| _                                                                                           | Amateur S                                                                                                                                                                                                                         | 57,707<br>olid Pa                                                                                                                                |
|                                                                                             | Amateur S                                                                                                                                                                                                                         | 57,707<br>olid Pa                                                                                                                                |
| 3                                                                                           | Amateur Something                                                                                                                                                                                                                 | 57,707<br>olid Pa<br>2022<br>8                                                                                                                   |
| 3                                                                                           | Amateur So<br>Month<br>January<br>February                                                                                                                                                                                        | 57,707<br>olid Pa<br>2022<br>8<br>4                                                                                                              |
| 3                                                                                           | Amateur Something Month January February March                                                                                                                                                                                    | 57,707<br>olid Pa<br>2022<br>8<br>4<br>120                                                                                                       |
| 3                                                                                           | Amateur Something Month January February March April                                                                                                                                                                              | 57,707<br>olid Pa<br>2022<br>8<br>4<br>120<br>542                                                                                                |
| 3                                                                                           | Amateur Something Month January February March April May                                                                                                                                                                          | 57,707<br>olid Pa<br>2022<br>8<br>4<br>120<br>542<br>1,295                                                                                       |
| 5                                                                                           | Amateur Something Month January February March April May June                                                                                                                                                                     | 57,707<br>olid Pa<br>2022<br>8<br>4<br>120<br>542<br>1,295<br>337                                                                                |
| 5                                                                                           | Amateur Somethia Month January February March April May June July                                                                                                                                                                 | 57,707<br>olid Pa<br>2022<br>8<br>4<br>120<br>542<br>1,295<br>337<br>566                                                                         |
| 3 3 5 5 5 5 5 5 5 7 7 7 7 7 7 7 7 7 7 7                                                     | Amateur Somethia Month January February March April May June July August                                                                                                                                                          | 57,707<br>olid Pa<br>2022<br>8<br>4<br>120<br>542<br>1,295<br>337<br>566<br>1,362                                                                |
| 5                                                                                           | Amateur Somethia Month January February March April May June July August September                                                                                                                                                | olid Pa<br>2022<br>8<br>4<br>120<br>542<br>1,295<br>337<br>566<br>1,362                                                                          |
| 3 3 3 3 3 3 3 3 3 3 3 3 3 3 3 3 3 3 3 3                                                     | Amateur Somethia Month January February March April May June July August September                                                                                                                                                | 57,707<br>olid Pa<br>2022<br>8<br>4<br>120<br>542<br>1,295<br>337<br>566<br>1,362                                                                |
| 3 3 3 3 3 3 3 3 3 3 3 3 3 3 3 3 3 3 3 3                                                     | Amateur Something Month January February March April May June July August September October                                                                                                                                       | olid Pa<br>2022<br>8<br>4<br>120<br>542<br>1,295<br>337<br>566<br>1,362                                                                          |
| 3 3 3 3 3 3 3 3 3 3 3 3 3 3 3 3 3 3 3 3                                                     | Amateur Somethia Month January February March April May June July August September October November                                                                                                                               | 57,707<br>olid Pa<br>2022<br>8<br>4<br>120<br>542<br>1,295<br>337<br>566<br>1,362<br>577<br>494                                                  |
| 3 3 5 5 5 5 5 5 5 7 7 7 7 7 7 7 7 7 7 7                                                     | Amateur Something Month January February March April May June July August September October                                                                                                                                       | olid Pa<br>2022<br>8<br>4<br>120<br>542<br>1,295<br>337<br>566<br>1,362<br>577<br>494                                                            |
| 3 3 3 3 3 3 3 3 3 3 3 3 3 3 3 3 3 3 3 3                                                     | Amateur Some Month January February March April May June July August September October November December Total                                                                                                                    | 57,707  olid Pa 2022 8 4 120 542 1,295 337 566 1,362 577 494 7 168 5,480                                                                         |
| 3                                                                                           | Amateur Some Month January February March April May June July August September October November December Total                                                                                                                    | 57,707  olid Pa 2022 8 4 120 542 1,295 337 566 1,362 577 494 7 168 5,480                                                                         |
| 3                                                                                           | Amateur Some Month January February March April May June July August September October November December Total                                                                                                                    | 57,707  olid Pa 2022 8 4 120 542 1,295 337 566 1,362 577 494 7 168 5,480                                                                         |
| 3                                                                                           | Amateur Some Month January February March April May June July August September October November December Total                                                                                                                    | 57,707  olid Pa 2022 8 4 120 542 1,295 337 566 1,362 577 494 7 168 5,480  FRIES 2022 7,872                                                       |
| 33 3 3 3 3 3 3 3 3 3 3 3 3 3 3 3 3 3 3 3                                                    | Amateur Some Month January February March April May June July August September October November December Total                                                                                                                    | 57,707  olid Pa 2022 8 4 120 542 1,295 337 566 1,362 577 494 7 168 5,480                                                                         |
| 3                                                                                           | Amateur Some Month January February March April May June July August September October November December Total                                                                                                                    | 57,707  olid Pa 2022 8 4 120 542 1,295 337 566 1,362 577 494 7 168 5,480  FRIES 2022 7,872 6,362 15,198                                          |
| 33 3 3 3 3 3 3 3 3 3 3 3 3 3 3 3 3 3 3 3                                                    | Amateur Some Month January February March April May June July August September October November December Total  TOTAL ENT Month Jan Feb Mar                                                                                       | 57,707  olid Pa 2022 8 4 120 542 1,295 337 566 1,362 577 494 7 168 5,480  FRIES 2022 7,872 6,362 15,198                                          |
| 33.4.0.0.0.0.0.0.0.0.0.0.0.0.0.0.0.0.0.0                                                    | Amateur Some Month January February March April May June July August September October November December Total  TOTAL ENT Month Jan Feb Mar Apr                                                                                   | 57,707  olid Pa 2022 8 4 120 542 1,295 337 566 1,362 577 494 7 168 5,480  FRIES 2022 7,872 6,362 15,198 33,046                                   |
| 33.4.0.0.0.0.0.0.0.0.0.0.0.0.0.0.0.0.0.0                                                    | Amateur Some Month January February March April May June July August September October November December Total  TOTAL ENT Month Jan Feb Mar Apr May                                                                               | 57,707  olid Pa 2022 8 4 120 542 1,295 337 566 1,362 577 494 7 168 5,480  TRIES 2022 7,872 6,362 15,198 33,046 43,272                            |
| 3 3 3 3 3 3 3 3 3 3 3 3 3 3 3 3 3 3 3 3                                                     | Amateur Some Month January February March April May June July August September October November December Total  TOTAL ENT Month Jan Feb Mar Apr May June                                                                          | olid Pa 2022 8 4 120 542 1,295 337 566 1,362 577 494 7 168 5,480 RIES 2022 7,872 6,362 15,198 33,046 43,272 10,997                               |
| 3<br>3<br>3<br>3<br>3<br>3<br>3<br>3<br>3<br>3<br>3<br>3<br>3<br>3<br>3<br>3<br>3<br>3<br>3 | Amateur Some Month January February March April May June July August September October November December Total  TOTAL ENT Month Jan Feb Mar Apr May June July                                                                     | olid Pa 2022 8 4 120 542 1,295 337 566 1,362 577 494 7 168 5,480 RIES 2022 7,872 6,362 15,198 33,046 43,272 10,997 21,298                        |
| 3                                                                                           | Amateur Some Month January February March April May June July August September October November December Total  TOTAL ENT Month Jan Feb Mar Apr May June July August May June July August Month Jan Feb Mar Apr May June July Aug | 57,707  olid Pa 2022 8 4 120 542 1,295 337 566 1,362 577 494 7 168 5,480  TRIES 2022 7,872 6,362 15,198 33,046 43,272 10,997 21,298 42,871       |
| 3<br>3<br>3<br>3<br>3<br>3<br>3<br>3<br>3<br>3<br>3<br>3<br>3<br>3<br>3<br>3<br>3<br>3<br>3 | Amateur Some Month January February March April May June July August September October November December Total  TOTAL ENT Month Jan Feb Mar Apr May June July August May June July August May Sept                                | 57,707  olid Pa 2022 8 4 120 542 1,295 337 566 1,362 577 494 7 168 5,480  RIES 2022 7,872 6,362 15,198 33,046 43,272 10,997 21,298 42,871 25,165 |
| 3                                                                                           | Amateur Some Month January February March April May June July August September October November December Total  TOTAL ENT Month Jan Feb Mar Apr May June July August May June July August Month Jan Feb Mar Apr May June July Aug | 57,707  olid Pa 2022 8 4 120 542 1,295 337 566 1,362 577 494 7 168 5,480  TRIES 2022 7,872 6,362 15,198 33,046 43,272 10,997 21,298 42,871       |