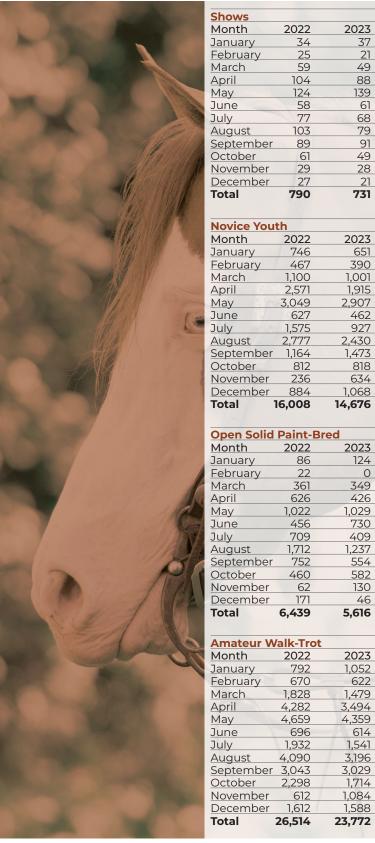

# **Approved Show Participation**

60,474

2022

120

542

1,295

1,362

577

494

168

5,480

4,337

12,569

239,308

**Solid Paint-Bred** 

2023

1,928

1,048

2,705

7,327

9,724

3,703

4.171

10,416

6,794

4,373

1,923

2,736

2023

2,179

1,440

2,896

7,192

11,418

2,949

4,005

9,383

7.112

3,983

1,842

3,114

2023

28

116

315

1,276

423

424

896

458

534

112

20

4,602

2023

8,475

4,703

12,526

28,005

42,103

11,380

16,663

37,235

26,174

15,517

8,083

12,550

223,414

57,513

56,848

| - 1                                                                                         | Open                                                                                                                                                                                                                              |                                                                                                                                                  |
|---------------------------------------------------------------------------------------------|-----------------------------------------------------------------------------------------------------------------------------------------------------------------------------------------------------------------------------------|--------------------------------------------------------------------------------------------------------------------------------------------------|
| 5_                                                                                          | Month                                                                                                                                                                                                                             | 2022                                                                                                                                             |
| 7                                                                                           | January                                                                                                                                                                                                                           | 1,818                                                                                                                                            |
|                                                                                             | February                                                                                                                                                                                                                          | 1,747                                                                                                                                            |
| )                                                                                           | March                                                                                                                                                                                                                             | 3,506                                                                                                                                            |
| 3                                                                                           | April                                                                                                                                                                                                                             | 7,716                                                                                                                                            |
| )                                                                                           | May                                                                                                                                                                                                                               | 9,364                                                                                                                                            |
|                                                                                             | June                                                                                                                                                                                                                              | 3,283                                                                                                                                            |
|                                                                                             |                                                                                                                                                                                                                                   | 5,580                                                                                                                                            |
| 3                                                                                           | July                                                                                                                                                                                                                              | 3,300                                                                                                                                            |
|                                                                                             | August                                                                                                                                                                                                                            | 11,755                                                                                                                                           |
|                                                                                             | September                                                                                                                                                                                                                         | 6,958                                                                                                                                            |
| 9_                                                                                          | October                                                                                                                                                                                                                           | 4,278                                                                                                                                            |
| 3                                                                                           | November                                                                                                                                                                                                                          |                                                                                                                                                  |
|                                                                                             | December                                                                                                                                                                                                                          |                                                                                                                                                  |
|                                                                                             | Total                                                                                                                                                                                                                             | 60,474                                                                                                                                           |
|                                                                                             |                                                                                                                                                                                                                                   |                                                                                                                                                  |
|                                                                                             | Amateur                                                                                                                                                                                                                           |                                                                                                                                                  |
| 3                                                                                           | Month                                                                                                                                                                                                                             | 2022                                                                                                                                             |
|                                                                                             | Month<br>January                                                                                                                                                                                                                  | 1,685                                                                                                                                            |
|                                                                                             | February                                                                                                                                                                                                                          | 1,592                                                                                                                                            |
|                                                                                             | March                                                                                                                                                                                                                             | 3,575                                                                                                                                            |
|                                                                                             |                                                                                                                                                                                                                                   |                                                                                                                                                  |
| _                                                                                           | April                                                                                                                                                                                                                             | 7,686                                                                                                                                            |
| _                                                                                           | May                                                                                                                                                                                                                               | 10,947                                                                                                                                           |
| 7                                                                                           | <u>June</u>                                                                                                                                                                                                                       | 2,800                                                                                                                                            |
|                                                                                             | July                                                                                                                                                                                                                              | 4,664                                                                                                                                            |
| <u>)                                    </u>                                                | August                                                                                                                                                                                                                            | 10,490                                                                                                                                           |
| 5                                                                                           | September                                                                                                                                                                                                                         | 6,611                                                                                                                                            |
| 3                                                                                           | October                                                                                                                                                                                                                           | 3,978                                                                                                                                            |
| -                                                                                           | November                                                                                                                                                                                                                          | 922                                                                                                                                              |
| 3                                                                                           | December                                                                                                                                                                                                                          | 2,757                                                                                                                                            |
|                                                                                             |                                                                                                                                                                                                                                   | 2,707                                                                                                                                            |
|                                                                                             | Total                                                                                                                                                                                                                             | 57,707                                                                                                                                           |
|                                                                                             | Total                                                                                                                                                                                                                             | 57,707                                                                                                                                           |
|                                                                                             |                                                                                                                                                                                                                                   | 57,707                                                                                                                                           |
| _                                                                                           | Amateur S                                                                                                                                                                                                                         | 57,707<br>olid Pa                                                                                                                                |
|                                                                                             | Amateur S                                                                                                                                                                                                                         | 57,707<br>olid Pa                                                                                                                                |
| 3                                                                                           | Amateur Something                                                                                                                                                                                                                 | 57,707<br>olid Pa<br>2022<br>8                                                                                                                   |
| 3                                                                                           | Amateur So<br>Month<br>January<br>February                                                                                                                                                                                        | 57,707<br>olid Pa<br>2022<br>8<br>4                                                                                                              |
| 3                                                                                           | Amateur Something Month January February March                                                                                                                                                                                    | 57,707<br>olid Pa<br>2022<br>8<br>4<br>120                                                                                                       |
| 3                                                                                           | Amateur Something Month January February March April                                                                                                                                                                              | 57,707<br>olid Pa<br>2022<br>8<br>4<br>120<br>542                                                                                                |
| 3                                                                                           | Amateur Something Month January February March April May                                                                                                                                                                          | 57,707<br>olid Pa<br>2022<br>8<br>4<br>120<br>542<br>1,295                                                                                       |
| 5                                                                                           | Amateur Something Month January February March April May June                                                                                                                                                                     | 57,707<br>olid Pa<br>2022<br>8<br>4<br>120<br>542<br>1,295<br>337                                                                                |
| 5                                                                                           | Amateur Somethia Month January February March April May June July                                                                                                                                                                 | 57,707<br>olid Pa<br>2022<br>8<br>4<br>120<br>542<br>1,295<br>337<br>566                                                                         |
| 3 3 5 5 5 5 5 5 5 7 7 7 7 7 7 7 7 7 7 7                                                     | Amateur Somethia Month January February March April May June July August                                                                                                                                                          | 57,707<br>olid Pa<br>2022<br>8<br>4<br>120<br>542<br>1,295<br>337<br>566<br>1,362                                                                |
| 5                                                                                           | Amateur Somethia Month January February March April May June July August September                                                                                                                                                | olid Pa<br>2022<br>8<br>4<br>120<br>542<br>1,295<br>337<br>566<br>1,362                                                                          |
| 3 3 3 3 3 3 3 3 3 3 3 3 3 3 3 3 3 3 3 3                                                     | Amateur Somethia Month January February March April May June July August September                                                                                                                                                | 57,707<br>olid Pa<br>2022<br>8<br>4<br>120<br>542<br>1,295<br>337<br>566<br>1,362                                                                |
| 3 3 3 3 3 3 3 3 3 3 3 3 3 3 3 3 3 3 3 3                                                     | Amateur Something Month January February March April May June July August September October                                                                                                                                       | olid Pa<br>2022<br>8<br>4<br>120<br>542<br>1,295<br>337<br>566<br>1,362                                                                          |
| 3 3 3 3 3 3 3 3 3 3 3 3 3 3 3 3 3 3 3 3                                                     | Amateur Somethia Month January February March April May June July August September October November                                                                                                                               | 57,707<br>olid Pa<br>2022<br>8<br>4<br>120<br>542<br>1,295<br>337<br>566<br>1,362<br>577<br>494                                                  |
| 3 3 5 5 5 5 5 5 5 7 7 7 7 7 7 7 7 7 7 7                                                     | Amateur Something Month January February March April May June July August September October                                                                                                                                       | olid Pa<br>2022<br>8<br>4<br>120<br>542<br>1,295<br>337<br>566<br>1,362<br>577<br>494                                                            |
| 3 3 3 3 3 3 3 3 3 3 3 3 3 3 3 3 3 3 3 3                                                     | Amateur Some Month January February March April May June July August September October November December Total                                                                                                                    | 57,707  olid Pa 2022 8 4 120 542 1,295 337 566 1,362 577 494 7 168 5,480                                                                         |
| 3                                                                                           | Amateur Some Month January February March April May June July August September October November December Total                                                                                                                    | 57,707  olid Pa 2022 8 4 120 542 1,295 337 566 1,362 577 494 7 168 5,480                                                                         |
| 3                                                                                           | Amateur Some Month January February March April May June July August September October November December Total                                                                                                                    | 57,707  olid Pa 2022 8 4 120 542 1,295 337 566 1,362 577 494 7 168 5,480                                                                         |
| 3                                                                                           | Amateur Some Month January February March April May June July August September October November December Total                                                                                                                    | 57,707  olid Pa 2022 8 4 120 542 1,295 337 566 1,362 577 494 7 168 5,480  FRIES 2022 7,872                                                       |
| 33 3 3 3 3 3 3 3 3 3 3 3 3 3 3 3 3 3 3 3                                                    | Amateur Some Month January February March April May June July August September October November December Total                                                                                                                    | 57,707  olid Pa 2022 8 4 120 542 1,295 337 566 1,362 577 494 7 168 5,480                                                                         |
| 3                                                                                           | Amateur Some Month January February March April May June July August September October November December Total                                                                                                                    | 57,707  olid Pa 2022 8 4 120 542 1,295 337 566 1,362 577 494 7 168 5,480  FRIES 2022 7,872 6,362 15,198                                          |
| 33 3 3 3 3 3 3 3 3 3 3 3 3 3 3 3 3 3 3 3                                                    | Amateur Some Month January February March April May June July August September October November December Total  TOTAL ENT Month Jan Feb Mar                                                                                       | 57,707  olid Pa 2022 8 4 120 542 1,295 337 566 1,362 577 494 7 168 5,480  FRIES 2022 7,872 6,362 15,198                                          |
| 33.4.0.0.0.0.0.0.0.0.0.0.0.0.0.0.0.0.0.0                                                    | Amateur Some Month January February March April May June July August September October November December Total  TOTAL ENT Month Jan Feb Mar Apr                                                                                   | 57,707  olid Pa 2022 8 4 120 542 1,295 337 566 1,362 577 494 7 168 5,480  FRIES 2022 7,872 6,362 15,198 33,046                                   |
| 33.4.0.0.0.0.0.0.0.0.0.0.0.0.0.0.0.0.0.0                                                    | Amateur Some Month January February March April May June July August September October November December Total  TOTAL ENT Month Jan Feb Mar Apr May                                                                               | 57,707  olid Pa 2022 8 4 120 542 1,295 337 566 1,362 577 494 7 168 5,480  TRIES 2022 7,872 6,362 15,198 33,046 43,272                            |
| 3 3 3 3 3 3 3 3 3 3 3 3 3 3 3 3 3 3 3 3                                                     | Amateur Some Month January February March April May June July August September October November December Total  TOTAL ENT Month Jan Feb Mar Apr May June                                                                          | olid Pa 2022 8 4 120 542 1,295 337 566 1,362 577 494 7 168 5,480 RIES 2022 7,872 6,362 15,198 33,046 43,272 10,997                               |
| 3<br>3<br>3<br>3<br>3<br>3<br>3<br>3<br>3<br>3<br>3<br>3<br>3<br>3<br>3<br>3<br>3<br>3<br>3 | Amateur Some Month January February March April May June July August September October November December Total  TOTAL ENT Month Jan Feb Mar Apr May June July                                                                     | olid Pa 2022 8 4 120 542 1,295 337 566 1,362 577 494 7 168 5,480 RIES 2022 7,872 6,362 15,198 33,046 43,272 10,997 21,298                        |
| 3                                                                                           | Amateur Some Month January February March April May June July August September October November December Total  TOTAL ENT Month Jan Feb Mar Apr May June July August May June July August Month Jan Feb Mar Apr May June July Aug | 57,707  olid Pa 2022 8 4 120 542 1,295 337 566 1,362 577 494 7 168 5,480  TRIES 2022 7,872 6,362 15,198 33,046 43,272 10,997 21,298 42,871       |
| 3<br>3<br>3<br>3<br>3<br>3<br>3<br>3<br>3<br>3<br>3<br>3<br>3<br>3<br>3<br>3<br>3<br>3<br>3 | Amateur Some Month January February March April May June July August September October November December Total  TOTAL ENT Month Jan Feb Mar Apr May June July August May June July August May Sept                                | 57,707  olid Pa 2022 8 4 120 542 1,295 337 566 1,362 577 494 7 168 5,480  RIES 2022 7,872 6,362 15,198 33,046 43,272 10,997 21,298 42,871 25,165 |
| 3                                                                                           | Amateur Some Month January February March April May June July August September October November December Total  TOTAL ENT Month Jan Feb Mar Apr May June July August May June July August Month Jan Feb Mar Apr May June July Aug | 57,707  olid Pa 2022 8 4 120 542 1,295 337 566 1,362 577 494 7 168 5,480  TRIES 2022 7,872 6,362 15,198 33,046 43,272 10,997 21,298 42,871       |