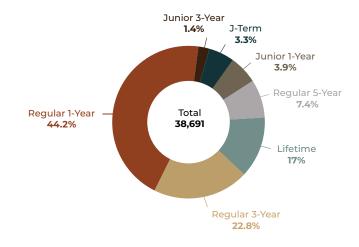

39   |
| Switzerland       | 179   |
| Thailand          | 1     |
| United Kingdom    | 69    |
| Unknown           | 42    |
| Uruguay           | 1     |
| Venezuela         | 10    |
| Foreign Total     | 5,935 |

### Canada

| LOCATION         | TOTAL |
|------------------|-------|
| Alberta          | 752   |
| British Columbia | 350   |
| Manitoba         | 109   |
| New Brunswick    | 53    |
| Newfoundland     | 6     |
| Nova Scotia      | 93    |
| Ontario          | 461   |
| Prince Edward II | 9     |
| Quebec           | 298   |
| Saskatchewan     | 295   |
| Yukon            | 3     |
| Canadian Total   | 2,429 |

| Grand Total   | 38.691 |
|---------------|--------|
| Canada        | 2,429  |
| International | 5,935  |
| United States | 30,262 |
|               |        |



### Paint Horse Distribution

Total horses registered in 2023



| Registration & Breeding Statistics |                                  |                                   |               |                                 |
|------------------------------------|----------------------------------|-----------------------------------|---------------|---------------------------------|
| Year                               | Horses<br>Registered<br>Annually | Horses<br>Transferred<br>Annually | Mares<br>Bred | Stallion<br>Breeding<br>Reports |
| 2023                               | 10,019                           | 11,183                            | *             | *                               |
| 2022                               | 9,943                            | 12,749