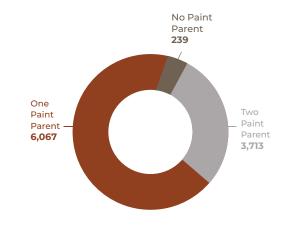

# Horse Analysis by Location

|               |                                |                    |                 | Ту              | <b>/pe</b>    |                 |                    | Sex               |                | E              | Bloodli            | ne                |
|---------------|--------------------------------|--------------------|-----------------|-----------------|---------------|-----------------|--------------------|-------------------|----------------|----------------|--------------------|-------------------|
|               | Daint                          | Total              |                 | <b>-</b>        | 6-11-4        | T. I. (0        | Challiana.         |                   | G. I. II       |                | ne Paint           | Two               |
| ທ             | Paint<br>Alabama               | Horses<br>63       | Overo<br>23     | Tobiano<br>15   | Solid<br>22   | Tob/Ove         | Stallions<br>24    | Mares<br>37       | Geldings<br>2  | Cropout        | Parent<br>45       | Parents<br>16     |
| ţ             | Alaska                         | 4                  | 23              | 2               | - 22          | 0               | 0                  | 37                | 1              | 0              | 3                  | 10                |
| Ta .          | Arizona                        | 129                | 49              | 21              | 53            | 6               | 57                 | 53                | 19             | 3              | 73                 | 53                |
| Sti           | Arkansas<br>California         | 77<br>401          | 17<br>136       | 14<br>69        | 45<br>181     | <u>1</u><br>15  | 26<br>152          | 209               | 9<br>40        | 2<br>18        | 62<br>262          | 13<br>121         |
|               | Colorado                       | 203                | 45              | 78              | 73            | 7               | 78                 | 107               | 18             | 2              | 126                | 75                |
| 폏             | Connecticut                    | 5                  | 2               | 1               | 2             | 0               | 2                  | 2                 | 1              | 0              | 4                  | 1                 |
| <b>t</b>      | Delaware                       | 7<br>191           | 7<br>65         | 0<br>49         | 0<br>70       | 7               | 5<br>85            | 2<br>83           | 23             | 13             | 125                | 2<br>53           |
| Unite         | Florida<br>Georgia             | 74                 | 22              | 16              | 34            | 2               | 35                 | 32                | 7              | 8              | 51                 | 15                |
| 5             | Hawaii                         | 2                  | 0               | 0               | 2             | 0               | 1                  | 1                 | 0              | 0              | 2                  | 0                 |
|               | Idaho                          | 114<br>122         | 24<br>51        | 30<br>13        | 55<br>57      | <u>5</u> 1      | 45<br>45           | 62                | 7<br>12        | 2              | 76<br>77           | 36                |
|               | Illinois<br>Indiana            | 88                 | 31              | 19              | 35            | 3               | 37                 | 65<br>32          | 19             | 3              | 55                 | <u>42</u><br>30   |
|               | Iowa                           | 266                | 92              | 65              | 94            | 15              | 101                | 129               | 36             | 5              | 140                | 121               |
|               | Kansas                         | 163                | 40              | 45              | 64            | 14              | 65                 | 82                | 16             | 1              | 86                 | 76                |
|               | Kentucky<br>Louisiana          | <u>85</u><br>57    | 26<br>13        | 19<br>19        | 38<br>24      | 2<br>1          | 34<br>27           | 46<br>27          | <u>5</u><br>3  | 0<br>2         | 57<br>40           | 28<br>15          |
|               | Maine                          | 5                  | 0               | 2               | 3             | 0               | 1                  | 3                 | 1              | 0              | 5                  | 0                 |
|               | Maryland                       | 26                 | 12              | 5               | 7             | 2               | 7                  | 19                | 0              | 0              | 14                 | 12                |
|               | Massachusetts<br>Michigan      | <u>7</u><br>183    | 59<br>59        | 2<br>50         | 1<br>66       | <u> </u>        | 2<br>54            | <u>3</u><br>96    | 2<br>33        | 0<br>2         | <u>5</u><br>111    | 70                |
|               | Minnesota                      | 190                | 66              | 41              | 77            | 6               | 60                 | 106               | 24             | 3              | 114                | 73                |
|               | Mississippi                    | 62                 | 7               | 25              | 26            | 4               | 24                 | 33                | 5              | 0              | 44                 | 18                |
|               | Missouri<br>Montana            | 174<br>217         | 44<br>51        | <u>38</u><br>66 | 82<br>92      | 10<br>8         | 67<br>73           | 91<br>127         | 16<br>17       | 1<br>8         | 114<br>136         | 59<br>73          |
|               | Nebraska                       | 115                | 45              | 26              | 36            | 8               | 43                 | 67                | 5              | 4              | 64                 | 47                |
|               | Nevada                         | 40                 | 9               | 8               | 22            | 1               | 10                 | 22                | 8              | 1              | 29                 | 10                |
|               | New Hampshire<br>New Jersey    | 13<br>25           | 6<br>13         | 4<br>8          | 2<br>3        | 1               | <u>4</u><br>5      | 9<br>16           | <u> </u>       | 0<br>2         | <u>7</u><br>9      | 6<br>14           |
|               | New Mexico                     | 42                 | 10              | 10              | 20            | 2               | 17                 | 23                | 2              | 1              | 31                 | 10                |
|               | New York                       | 55                 | 20              | 9               | 23            | 3               | 19                 | 28                | 8              | 4              | 38                 | 13                |
|               | North Carolina<br>North Dakota | 91<br>124          | 34<br>17        | 14<br>66        | 37<br>37      | 6<br>4          | <u>41</u><br>58    | 42<br>63          | <u>8</u><br>3  | 3              | 67<br>62           | 21<br>59          |
|               | Ohio                           | 154                | 58              | 27              | 67            | 2               | 50                 | 82                | 22             | 6              | 107                | 41                |
|               | Oklahoma                       | 453                | 111             | 88              | 239           | 15              | 169                | 231               | 53             | 9              | 300                | 144               |
|               | Oregon<br>Pennsylvania         | 180<br>81          | 56<br>27        | 45<br>17        | 68<br>33      | 11<br>4         | 62<br>33           | 89<br>37          | 29<br>11       | 3<br>4         | 120<br>61          | 57<br>16          |
|               | Rhode Island                   | 1                  | 1               | 0               | 0             | 0               | 0                  | 1                 | 0              | 1              | 0                  | 0                 |
|               | South Carolina                 | 61                 | 29              | 7               | 23            | 2               | 26                 | 27                | 8              | 5              | 45                 | 11                |
|               | South Dakota<br>Tennessee      | 200<br>134         | 25<br>43        | 88<br>34        | 80<br>50      | <u>7</u><br>7   | 96<br>59           | 98<br>64          | 6<br>11        | 1<br>7         | 103<br>76          | 96<br>51          |
|               | Texas                          | 1,354              | 373             | 209             | 742           | 30              | 458                | 723               | 173            | 73             | 977                | 304               |
|               | Utah                           | 111                | 28              | 33              | 48            | 2               | 44                 | 58                | 9              | 1              | 78                 | 32                |
|               | Vermont<br>Virginia            | 8<br>49            | 4<br>16         | 10              | 2<br>20       | 3               | 23                 | 3<br>20           | 2<br>6         | 0              | <u>4</u><br>31     | <u>2</u><br>18    |
|               | Washington                     | 140                | 51              | 29              | 56            | <u>3</u> 4      | <u>23</u><br>41    | 79                | 20             | 3              | 93                 | 44                |
|               | West Virginia                  | 14                 | 3               | 6               | 5             | 0               | 7                  | 6                 | 1              | 0              | 11                 | 3                 |
|               | Wisconsin<br>Wyoming           | 162<br>93          | 56<br>22        | 46<br>18        | 55<br>49      | 5<br>4          | 60<br>43           | 90<br>41          | 12<br>9        | 2<br>1         | 95<br>68           | 65<br>24          |
|               | Total U.S.                     | 6,616              | 1,945           |                 | 2,921         | 242             | 2,478              | 3,412             | 726            | 215            | 4,308              | 2,093             |
|               | A                              |                    |                 |                 |               |                 |                    | -                 | _              |                |                    |                   |
| International | Australia<br>Austria           | 7<br>78            | 3<br>18         | 0<br>30         | 25            | <u> </u>        | 2<br>41            | <u>5</u><br>36    | 0              | 0              | 5<br>48            | 2<br>30           |
| 듬             | Belgium                        | 135                | 37              | 35              | 54            | 9               | 56                 | 78                | i              | 1              | 70                 | 64                |
| 莨             | Belize                         | 1                  | 0               | 1               | 0             | 0               | 0                  | 1                 | 0              | 0              | 0                  | 1                 |
| 띰             | Brazil<br>Bulgaria             | <u>9</u><br>2      | 1<br>0          | 2<br>0          | 2<br>2        | <u>4</u><br>0   | <u>5</u>           | <u>3</u>          | 1<br>0         | 0              | <u>4</u>           | <u>5</u> 1        |
| 딮             | China                          | 7                  | 1               | 3               | 3             | 0               | 6                  | 1                 | 0              | 0              | 3                  | 4                 |
| 벁             | Colombia                       | 4                  | 0               | 1               | 3             | 0               | 1                  | 3                 | 0              | 0              | 4                  | 0                 |
| 므             | Costa Rica<br>Croatia          | 13<br>4            | 3<br>0          | 2               | 6<br>2        | 0               | 3<br>2             | 10                | 0              | 2<br>0         | <u>8</u><br>1      | <u>3</u><br>3     |
|               | Czech Republic                 | 175                | 23              | 70              | 63            | 19              | 81                 | 89                | 5              | 1              | 88                 | 86                |
|               | Denmark                        | 29                 | 14              | 3               | 7             | 5               | 11                 | 16                | 2              | 0              | 10                 | 19                |
|               | Dominican Republ<br>Finland    | <u>2</u><br>3      | 0               | 1<br>0          | 2             | 1               | 0                  | 2                 | 0              | 0              | 2                  | 0                 |
|               | France                         | 577                | 144             | 173             | 201           | 59              | 286                | 289               | 2              | 0              | 208                | 369               |
|               | Germany                        | 504                | 108             | 196             | 166           | 34              | 243                | 250               | 11             | 5              | 272                | 227               |
|               | Hungary                        | <u>12</u><br>2     | <u>3</u>        | <u>4</u><br>1   | 3<br>1        | 2               | 5                  | 6                 | 1              | 1<br>0         | 2                  | 7                 |
|               | Ireland<br>Israel              | <u>2</u><br>1      | 0               | 0               | 1             | 0               | 1<br>0             | 0                 | 0              | 0              | 0                  | 1                 |
|               | Italy                          | 539                | 174             | 102             | 222           | 41              | 246                | 290               | 3              | 0              | 262                | 277               |
|               | Japan<br>Luxembourg            | 1<br>6             | 0<br>2          | 0               | 1<br>3        | <u>0</u>        | 0                  | 1<br>5            | 0              | 0              | <u>1</u><br>3      | <u> </u>          |
|               | Mexico                         | 144                | 34              | 18              | 87            | 5               | 66                 | 78                | 0              | 1              | 110                | 33                |
|               | Namibia                        | 1                  | 0               | 0               | 1             | 0               | 1                  | 0                 | 0              | 0              | 0                  | 1                 |
|               | Netherlands<br>New Caledonia   | 102                | 22<br>0         | <u>43</u><br>0  | 24<br>0       | 13<br>1         | 43<br>0            | 55<br>1           | <u>4</u><br>0  | 0              | <u>46</u><br>0     | <u>56</u> 1       |
|               | Norway                         | 8                  | 0               |                 | 5             | 2               | 6                  | 2                 | 0              | 0              | 4                  | 4                 |
|               | Panama                         | 1                  | 0               | 1               | 0             | 0               | 0                  | 1                 | 0              | 0              | 1                  | 0                 |
|               | Poland<br>Slovakia Republi     | 47<br>54           | 5<br>15         | 13<br>24        | 26<br>11      | <u>3</u><br>4   | 23<br>26           | 22<br>28          | 0              | 0              | 33<br>18           | 14<br>36          |
|               | Slovenia                       | 20                 | 5               | 6               | 7             | 1               | 7                  | 28<br>11          | 1              | 0              | 5                  | 14                |
|               | South Africa                   | 5                  | 0               | 2               | 2             | i               | 4                  | 0                 | 1              | 0              | 4                  | 1                 |
|               | South East Asia<br>Spain       | 1<br>35            | 11              | 0               | 0<br>13       | 0<br>4          | 1<br>15            | 0<br>19           | 0<br>1         | 0<br>1         | 22                 | 0<br>12           |
|               | Sweden                         | 48                 | 10              | 11              | 24            | 3               | 17                 | 27                | 4              | 0              | 35                 | 13                |
|               | Switzerland                    | 19                 | 5<br>5          | 5               | 9             | 0               | 6                  | 9                 | 4              | 1              | 8                  | 10                |
|               | United Kingdom                 | 24                 | 5               | 5               | 9             | 5               | 12                 | 12                | 0              | 0              | 11                 | 13                |
| пd            | Alberta                        | 257                | 70              | 72              | 104           | 11              | 110                | 134               | 13             | 4              | 147                | 106               |
| ade           | British Columbia               | 87                 | 16              | 33              | 34            | 4               | 40                 | 41                | 6              | 2              | 57                 | 28                |
| ď             | Manitoba<br>Now Prupowiek      | 69                 | 19              | 11              | 32            | 7               | 32                 | 31                | 6              | 0              | 44                 | 25                |
| Can           | New Brunswick<br>Newfoundland  | 131                | <u>4</u><br>0   |                 | <u>4</u><br>1 | 0               | 3<br>0             | <u>7</u> 1        | 3<br>0         | 0              | <u>5</u> 1         | 8<br>0            |
| ט             | Nova Scotia                    | 20                 | 5               | 11              | 3             | 1               | 8                  | 10                | 2              | 0              | 8                  | 12                |
|               | Ontario                        | 92                 | 31              | 16              | 38            | 7               | 36                 | 47                | 9              | 4              | 51                 | 37                |
|               | Prince Edward II<br>Quebec     | <u>3</u><br>89     | 0<br>20         | <u>2</u><br>19  | 1<br>45       | <u> </u>        | <u>3</u><br>42     | 0<br>41           | <u>0</u>       | 0              | 2<br>65            | 1<br>24           |
|               | Saskatchewan                   | 146                | 41              |                 | 64            | 13              | 63                 | 78                | 5              | ĭ              | 79                 | 66                |
|               |                                |                    |                 |                 |               |                 |                    |                   |                |                |                    |                   |
|               | Unknown                        | 10                 |                 | 6               | 0             | ^               | 10                 | 7                 | 1              |                | าา                 |                   |
|               | Unknown<br>Total International | 18<br><b>3,403</b> | 4<br><b>854</b> |                 | 8<br>1,317    | 0<br><b>271</b> | 10<br><b>1,559</b> | 7<br><b>1,750</b> | 1<br><b>94</b> | 0<br><b>24</b> | 12<br><b>1,759</b> | 6<br><b>1,620</b> |
|               |                                |                    |                 | 961             | 1,317         |                 |                    |                   |                |                |                    |                   |