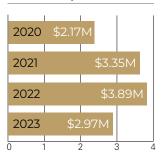

### YWCS & OAWCS Combined

| Year   | Date                   | Location       | Entries | Judges | Horses | States/<br>Countries<br>Represented |
|--------|------------------------|----------------|---------|--------|--------|-------------------------------------|
| 2023** | June 23-July 9         | Fort Worth, TX | 26,148  | 5      | 1,459  | 51                                  |
| 2022** | June 24-July 10        | Fort Worth, TX | 22,495  | 5      | 1,094  | 47                                  |
| 2021*  | June 25-July 11        | Fort Worth, TX | 26,200  | 5      | 1,349  | 48                                  |
| 2020   | September 18-October 4 | Fort Worth, TX | 21,560  | 5      | 1,536  | 44                                  |