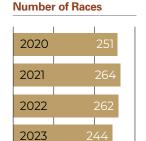

### YWCS & OAWCS Combined

| Year   | Date                   | Location       | Entries | Judges | Horses | States/<br>Countries<br>Represented |
|--------|------------------------|----------------|---------|--------|--------|-------------------------------------|
| 2023** | June 23-July 9         | Fort Worth, TX | 26,148  | 5      | 1,459  | 51                                  |
| 2022** | June 24-July 10        | Fort Worth, TX | 22,495  | 5      | 1,094  | 47                                  |
| 2021*  | June 25-July 11        | Fort Worth, TX | 26,200  | 5      | 1,349  | 48                                  |
| 2020   | September 18-October 4 | Fort Worth, TX | 21,560  | 5      | 1,536  | 44                                  |