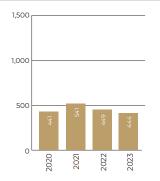

#### E-Shows: Created in March 2020; APHA was the first international equine breed organization to launch an online horse show platform

| Year | Date                                                     | Total Entries | Paid Out | Participants | Horses | States/Countries Represented |
|------|----------------------------------------------------------|---------------|----------|--------------|--------|------------------------------|
| 2023 | 6 E-Shows<br>(5 bi-monthly, 1 PAC World<br>Championship) | 294           | \$3,817  | 78           | 89     | 29 States/7 Countries        |
| 2022 | 6 E-Shows<br>(5 bi-monthly, 1 PAC World<br>Championship) | 313           | \$3,275  | 93           | 107    | 34 States/13 Countries       |
| 2021 | 11 Monthly E-Shows                                       | 323           | \$3,080  | 80           | 85     | 19 States/9 Countries        |