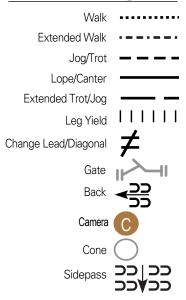

## **Showmanship Walk-Only**

## Spring APHA E-Show



- 1. Begin at extended walk.
- 2. Collect walk and walk corner.
- 3. Walk circle to right and continue to Judge.
- 4. Stop and set up for inspection.
- 5. Back two horse lengths.
- 6. Perform a 1 ½ turn and walk to center of arena.
- 7. Stop and perform 1 ¼ turn to the right.
- 8. Extend the walk.
- 9. Stop when even with cone and back one horse length.
- 10. Exit at walk.

\*Inspection: Must either have someone walk for the inspection or have the camera operator walk for inspection while keeping exhibitor in camera frame.

## Pattern Measurements

Cone A - Camera: Approx. 50ft Cone A - Camera: Approx. 50ft

(Measurements are approximations and are merely guidelines when setting your pattern up)

## Pattern Legend