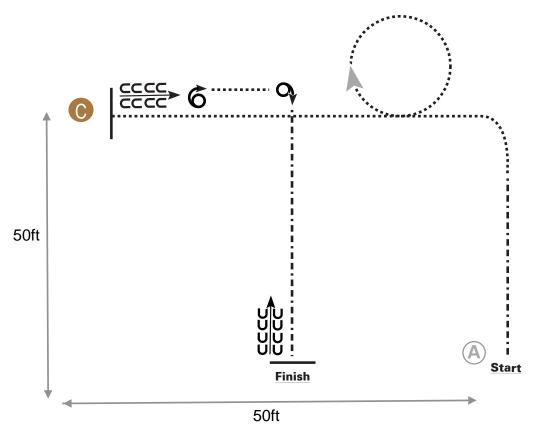

## **Showmanship Walk-Only**

## Spring APHA E-Show

- 1. Begin at extended walk.
- 2. Collect walk and walk corner.
- 3. Walk circle to right and continue to Judge.
- 4. Stop and set up for inspection.
- 5. Back two horse lengths.
- 6. Perform a 1 ½ turn and walk to center of arena.
- 7. Stop and perform 1 ¼ turn to the right.
- 8. Extend the walk.
- 9. Stop when even with cone and back one horse length.
- 10. Exit at walk.

\*Inspection: Must either have someone walk for the inspection or have the camera operator walk for inspection while keeping exhibitor in camera frame.

## Pattern Measurements

Cone A - Camera: Approx. 50ft Cone A - Camera: Approx. 50ft

(Measurements are approximations and are merely guidelines when setting your pattern up)