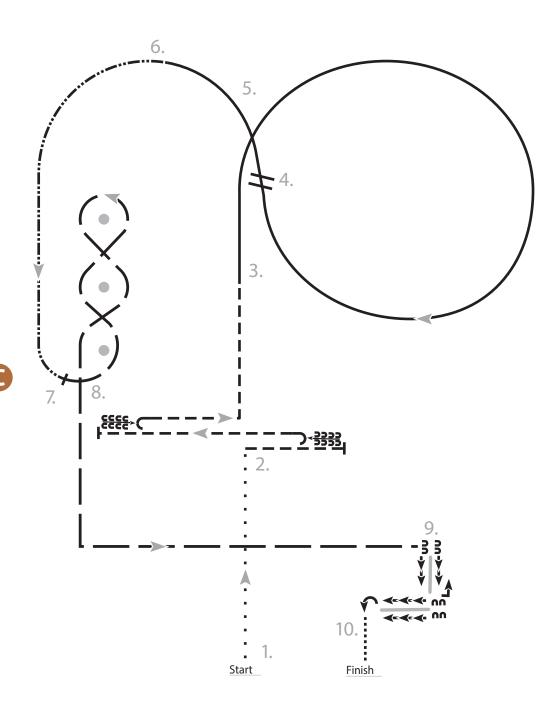

## Ranch Riding

## Spring APHA E-Show

- 1. Extended walk toward middle of arena.
- 2. Trot in dry work line . Stop, back up then rollback at the trot once each way, turning away from exit gate each time, then trot towards center of arena .
- 3. Right lead lope.
- 4. Change leads .
- 5. Continue left lead around corner.
- 6. Extended lope down arena and around the corner.
- 7. Stop and hesitate briefly.
- 8. Extended trot through serpentine, then extended trot down arena, and around corner as shown.
- 9. Sidepass right, turn left 90 degrees, sidepass left. Turn left another 180 degree turn.
- 10. Walk to exit.