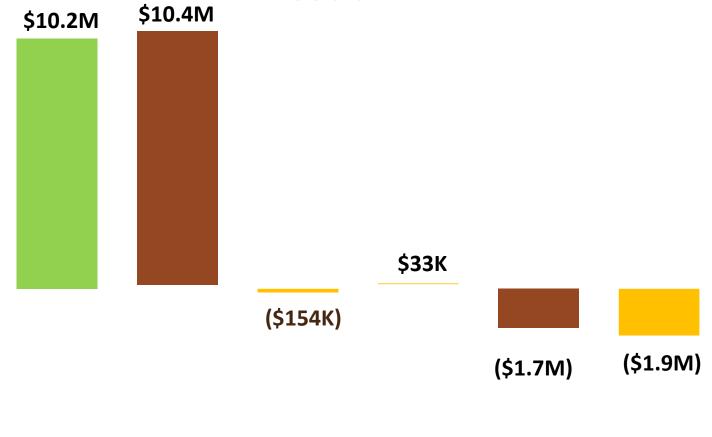

## Financials

2022 = \$10,261,949

**2021** = \$10,068,235

**Expenses** 

2022 = \$10,415,579

2021 = \$9,835,410

marked for greatness

# Operating Revenue Over Expenses

2022 = \$(153,630)

2021 = \$232,825

**Less Depreciation** 

2022 = \$33,436 2021 = \$434,336