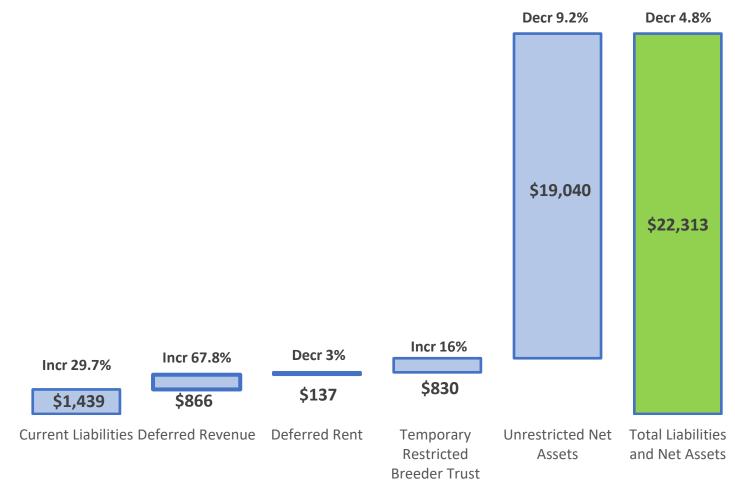

## 2022 Liabilities & Net Assets With Change to 2021 in 000s

marked for greatness"