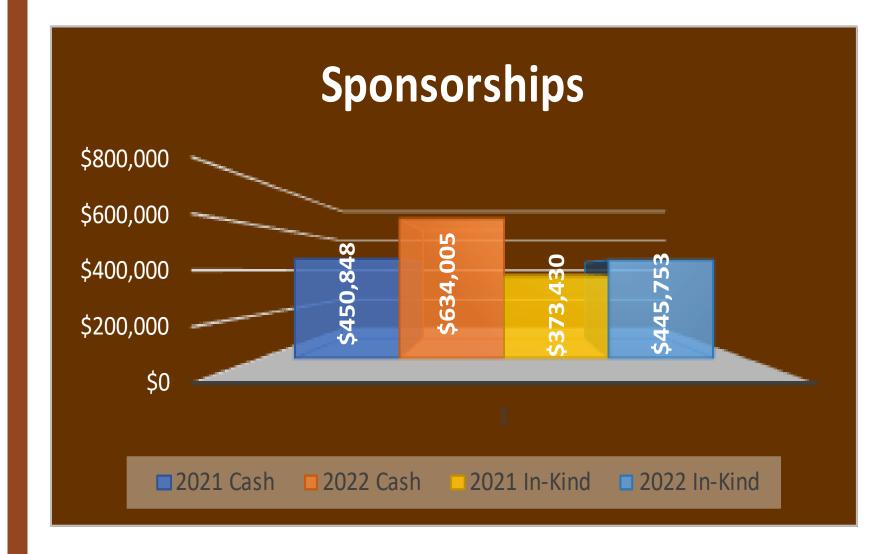

## Breeders' Futurity





#### **International Engagement**







Total Scholarships
Earned
\$1,012,800

Youth
World Show
Scholarships
2012-2022

Total Redeemed Scholarships \$601,466

Current Scholarships
Earned
\$411,334



**Arizona PHC Endowment** \$37,500 **YWS Class Scholarship Endowment** \$183,714 **Robyn Hanna Sportsmanship Endowment** \$33,860 Youth **Banks Ready YWS Courage Endowment** \$18,500 **World Show Scholarship Charles Marx YWS Class Endowment** \$39,926 **Endowments** Rebecca Baker YWS Memorial Endowment \$429,000 **Zippos Sensation YWS WP Memorial** \$4,385 **Gregg Reisinger YWS Memorial** \$25,000

























### horseIQ





#### **Customer Experience**

## MICHARINES MARKED FOR GREATNESS PROPERTIES



COWBOY GATHERING FORT WORTH STOCKYARDS











## Thank you to our 2022 Corporate Partners



























































marked for greatness

## Financials



2022 = \$10,261,949

**2021** = \$10,068,235





**Expenses** 

2022 = \$10,415,579

2021 = \$9,835,410



marked for greatness

# Operating Revenue Over Expenses



2022 = \$(153,630)

2021 = \$232,825

**Less Depreciation** 

2022 = \$33,436 2021 = \$434,336





## **Tickets Available Now!**

Visit the Registration Desk



June 30, 2023
Will Rogers Memorial Center

Join Us In Honoring This Year's Inductees:

Fred Tabor 

Pat Trebesch 

Lynn Simons

Dr. Craig Wood ◆ RH Mr Imprint ◆ Un Zip Me



## Enjoy your time in the Historic Fort Worth Stockyards!

billys@apha.com 806-679-9413



## **APHA Financial Results**



Convention February 2023

#