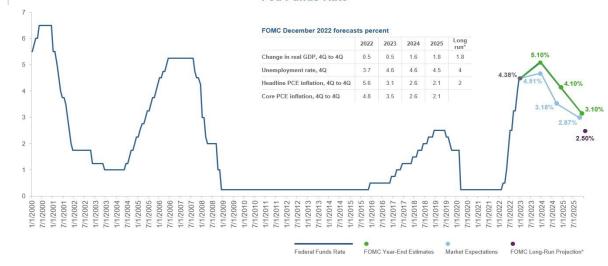

#### **OPERATIVE Scenario:**

A Recession is Coming

**50% Probability** 

- Sometime this year the Fed stops hiking but is reluctant to immediately cut. That's a greenlight for sentiment improvement.
- Inflation remains elevated but is slowing with aggregate demand reduction, by Fed force.
- Earnings slowdown is meaningful but manageable.
- Economic growth falls through year given tighter conditions that continue to feed through.
- Likelihood of a technical recession within next 12-18 months, though market pricing sees forward growth before economic growth bottom.

#### **Base Case Outlook— End** 2023 +0.5% **Real GDP** vs. 0.5% consensus 3.7% **Core Inflation** vs. 3.6% consensus 5.00%-5.25% **Fed Funds Rate** (4.75% consensus) Oil (WTI) \$73/bl 2023e 4.3% **Unemployment Rate** vs. 4.2% consensus

#### **Fed Funds Rate**

The scenarios shown above reflect Westwood estimates. Current readings from S&P and Bloomberg data. As of February 06, 2023. Sources: Bloomberg, Federal Reserve Bank, JP Morgan.