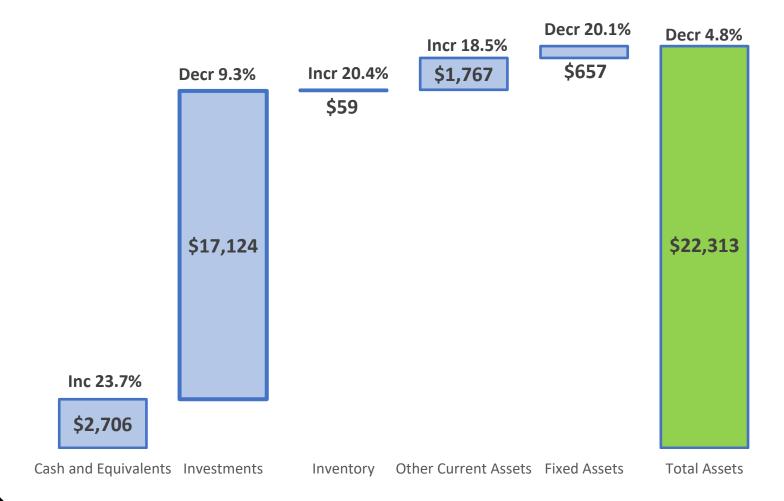

8,235





**Expenses** 

2022 = \$10,415,579

2021 = \$9,835,410



marked for greatness

# Operating Revenue Over Expenses



2022 = \$(153,630)

2021 = \$232,825

**Less Depreciation** 

2022 = \$33,436 2021 = \$434,336





## **Tickets Available Now!**

Visit the Registration Desk



June 30, 2023
Will Rogers Memorial Center

Join Us In Honoring This Year's Inductees:

Fred Tabor 

Pat Trebesch 

Lynn Simons

Dr. Craig Wood ◆ RH Mr Imprint ◆ Un Zip Me



## Enjoy your time in the Historic Fort Worth Stockyards!

billys@apha.com 806-679-9413



## **APHA Financial Results**



Convention February 2023

## **2022 Net Operating Results** In 000's



Revenue Expenses Net EBITDA Other Net Results
Operating Income/Exp

marked for greatness The

## 2022 Assets With Change to 2021

in 000's





## 2022 Liabilities & Net Assets With Change to 2021 in 000s



marked for greatness"

## MemberCare Revenue





## Membership Revenue





## **Performance Revenue**





marked for greatness

### **Publications Revenue**





## **Sponsorship Revenue**





marked for greatness

## **World and Gift Show Revenue**





## Net Results – World Show & Gift Show 2022 vs. 2021

In 000's

|                                  | 2022        | 2021        |
|----------------------------------|-------------|-------------|
| Show Fees & Sponsorships Revenue | \$<br>2,172 | \$<br>2,121 |
| Show Awards & Expenses           | \$<br>2,413 | \$<br>2,271 |
| Operating Results                | \$<br>(241) | \$<br>(151) |
|                                  |             |             |
| TPHBA