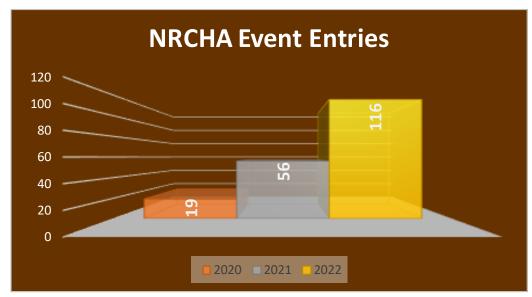

APHA will demonstrate financial leadership



## Customer Experience: The other 92 percent







































# Breeders' Futurity





## Breeders' Futurity





#### **International Engagement**







Total Scholarships
Earned
\$1,012,800

Youth
World Show
Scholarships
2012-2022

Total Redeemed Scholarships \$601,466

Current Scholarships
Earned
\$411,334



**Arizona PHC Endowment** \$37,500 **YWS Class Scholarship Endowment** \$183,714 **Robyn Hanna Sportsmanship Endowment** \$33,860 Youth **Banks Ready YWS Courage Endowment** \$18,500 **World Show Scholarship Charles Marx YWS Class Endowment** \$39,926 **Endowments** Rebecca Baker YWS Memorial Endowment \$429,000 **Zippos Sensation YWS WP Memorial** \$4,385 **Gregg Reisinger YWS Memorial** \$25,000

























### horseIQ





#### **Customer Experience**

## MICHARINES MARKED FOR GREATNESS PROPERTIES



COWBOY GATHERING FORT WORTH STOCKYARDS











## Thank you to our 2022 Corporate Partners



























































marked for greatness

## Financials



2022 = \$10,261,949

**2021** = \$10,068,235





**Expenses** 

2022 = \$10,415,579

2021 = \$9,835,410



marked for greatness

# Operating Revenue Over Expenses



2022 = \$(153,630)

2021 = \$232,825

**Less Depreciation** 

2022 = \$33,436 2021 = \$434,336





## **Tickets Available Now!**

Visit the Registration Desk



June 30, 2023
Will Rogers Memorial Center

Join Us In Honoring This Year's Inductees:

Fred Tabor 

Pat Trebesch 

Lynn Simons

Dr. Craig Wood ◆ RH Mr Imprint ◆ Un Zip Me