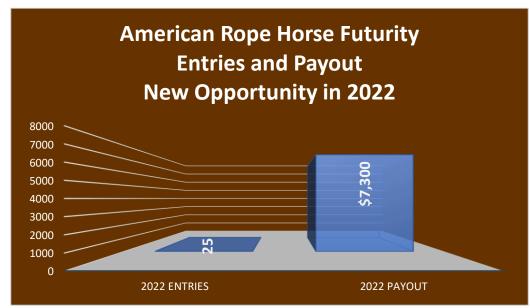

ill demonstrate financial leadership



## Customer Experience: The other 92 percent







































# Breeders' Futurity





## Breeders' Futurity





#### **International Engagement**







Total Scholarships
Earned
\$1,012,800

Youth
World Show
Scholarships
2012-2022

Total Redeemed Scholarships \$601,466

Current Scholarships
Earned
\$411,334



**Arizona PHC Endowment** \$37,500 **YWS Class Scholarship Endowment** \$183,714 **Robyn Hanna Sportsmanship Endowment** \$33,860 Youth **Banks Ready YWS Courage Endowment** \$18,500 **World Show Scholarship Charles Marx YWS Class Endowment** \$39,926 **Endowments** Rebecca Baker YWS Memorial Endowment \$429,000 **Zippos Sensation YWS WP Memorial** \$4,385 **Gregg Reisinger YWS Memorial** \$25,000

























### horseIQ





#### **Customer Experience**

## MICHARINES MARKED FOR GREATNESS PROPERTIES



COWBOY GATHERING FORT WORTH STOCKYARDS











## Thank you to our 2022 Corporate Partners



























































marked for greatness

## Financials



2022 = \$10,261,949

**2021** = \$10,068,235





**Expenses** 

2022 = \$10,415,579

2021 = \$9,835,410



marked for greatness

# Operating Revenue Over Expenses



2022 = \$(153,630)

2021 = \$232,825

**Less Depreciation** 

2022 = \$33,436 2021 = \$434,336





## **Tickets Available Now!**

Visit the Registration Desk



June 30, 2023
Will Rogers Memorial Center

Join Us In Honoring This Year's Inductees:

Fred Tabor 

Pat Trebesch 

Lynn Simons

Dr. Craig Wood ◆ RH Mr Imprint ◆ Un Zip Me



## En