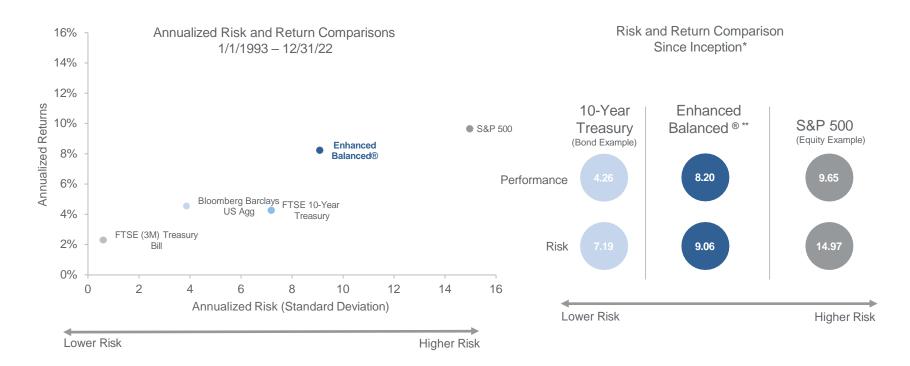

## Enhanced Balanced® | Equity-Like Returns with Bond-Like Risk

# Westwood's Enhanced Balanced® has equity-like returns with approximately ½ the equity risk.

\*Inception Date: 1/1/1993. Time Period: 1/1/1993 — 12/31/22; Annualized returns and Standard Deviation calculated based on monthly data. Data as of 3/31/2021 Frequency: Monthly. \*\*The composite performance shown above, which is gross of management fees, represents accounts invested in the Westwood Trust Enhanced Balanced® Personal Trust strategy. Past performance is not indicative of future results. Portfolio returns reflect the reinvestment of dividend and interest income. Please see appendix for full performance disclosures. The disclosures provided are considered an integral part of this presentation. Benchmark Data Source: ©2023 FactSet Research Systems Inc. All Rights Reserved. Standard & Poor's is the source and owner of the trademarks, service marks, and copyrights related to their respective indexes.

¹Through 12/31/22. Inception: 1/1/93. ²The composite performance shown above, which is gross of management fees, represents accounts invested in the Westwood Trust Enhanced Balanced® Personal Trust strategy. Please see appendix for full performance disclosures. Past performance is not indicative of future results. Stock market conditions vary from year to year and can result in a decline in market value. This information is provided for clients and prospective clients of Westwood Management Corp. and Westwood Trust only. This is not an offer or recommendation to buy or sell a security or an economic sector.