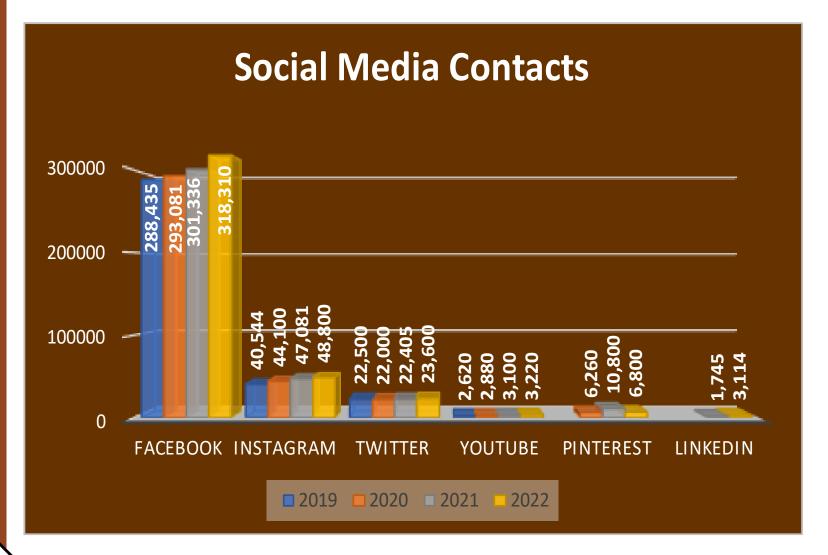

ed
\$1,012,800

Youth
World Show
Scholarships
2012-2022

Total Redeemed Scholarships \$601,466

Current Scholarships
Earned
\$411,334



**Arizona PHC Endowment** \$37,500 **YWS Class Scholarship Endowment** \$183,714 **Robyn Hanna Sportsmanship Endowment** \$33,860 Youth **Banks Ready YWS Courage Endowment** \$18,500 **World Show Scholarship Charles Marx YWS Class Endowment** \$39,926 **Endowments** Rebecca Baker YWS Memorial Endowment \$429,000 **Zippos Sensation YWS WP Memorial** \$4,385 **Gregg Reisinger YWS Memorial** \$25,000

























### horseIQ





#### **Customer Experience**

## MICHARINES MARKED FOR GREATNESS PROPERTIES



COWBOY GATHERING FORT WORTH STOCKYARDS











## Thank you to our 2022 Corporate Partners



























































marked for greatness

## Financials



2022 = \$10,261,949

**2021** = \$10,068,235





**Expenses** 

2022 = \$10,415,579

2021 = \$9,835,410



marked for greatness

# Operating Revenue Over Expenses



2022 = \$(153,630)

2021 = \$232,825

**Less Depreciation** 

2022 = \$33,436 2021 = \$434,336





## **Tickets Available Now!**

Visit the Registration Desk



June 30, 2023
Will Rogers Memorial Center

Join Us In Honoring This Year's Inductees:

Fred Tabor 

Pat Trebesch 

Lynn Simons

Dr. Craig Wood ◆ RH Mr Imprint ◆ Un Zip Me



## Enjoy your time in the Historic Fort Worth Stockyards!

billys@apha.com 806-679-9413



## **APHA Financial Results**



Convention February 2023

## **2022 Net Operating Results** In 000's



Revenue Expenses Net EBITDA Other Net Results
Oper