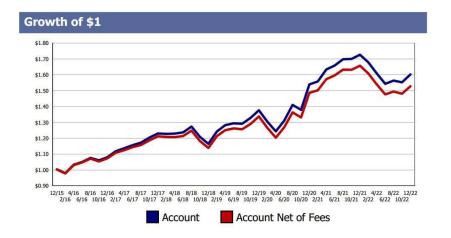

| Account Flows                      |                  |                  |  |  |  |  |  |  |  |  |
|------------------------------------|------------------|------------------|--|--|--|--|--|--|--|--|
| Flow Type                          | YTD              | Inception        |  |  |  |  |  |  |  |  |
| Beginning Market Value             | \$ 18,728,473.12 | \$ 4,831,591.08  |  |  |  |  |  |  |  |  |
| Net Contributions Less Withdrawals | -404,442.54      | 6,206,288.60     |  |  |  |  |  |  |  |  |
| Net Investment Change              | -1,360,439.95    | 5,925,710.96     |  |  |  |  |  |  |  |  |
| Ending Market Value                | \$ 16,963,590.64 | \$ 16,963,590.64 |  |  |  |  |  |  |  |  |
| Account                            | -7.22%           | 6.88%            |  |  |  |  |  |  |  |  |
| Account Net of Fees                | -7.78%           | 6.17%            |  |  |  |  |  |  |  |  |

#### AMERICAN PAINT HORSE ASSOC REV TR

| Account Flows                      |                  |                  |                  |                  |                  |                  |
|------------------------------------|------------------|------------------|------------------|------------------|------------------|------------------|
| Flow Type                          | YTD              | 2021             | 2020             | 2019             | 2018             | Inception        |
| Beginning Market Value             | \$ 18,728,473.12 | \$ 16,481,209.42 | \$ 15,589,995.63 | \$ 14,389,353.44 | \$ 10,492,320.72 | \$ 4,831,591.08  |
| Net Contributions Less Withdrawals | -300,000.00      | 311,400.00       | -710,000.00      | -1,236,850.00    | 4,563,697.12     | 6,792,285.60     |
| Net Investment Change              | -1,464,882.49    | 1,935,863.70     | 1,601,213.79     | 2,437,492.20     | -666,664.40      | 5,339,713.96     |
| Ending Market Value                | \$ 16,963,590.64 | \$ 18,728,473.12 | \$ 16,481,209.42 | \$ 15,589,995.63 | \$ 14,389,353.44 | \$ 16,963,590.64 |
| Account                            | - 7.78%          | 11.53%           | 11.14%           | 17.41%           | - 6.07%          | 6.17%            |