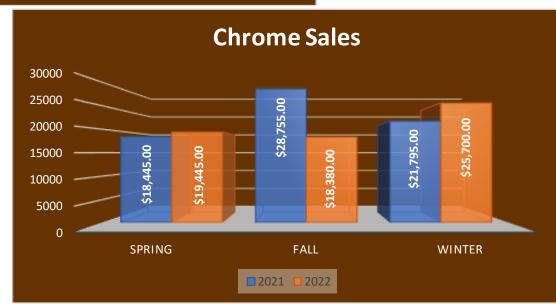

12,800

Youth
World Show
Scholarships
2012-2022

Total Redeemed Scholarships \$601,466

Current Scholarships
Earned
\$411,334



**Arizona PHC Endowment** \$37,500 **YWS Class Scholarship Endowment** \$183,714 **Robyn Hanna Sportsmanship Endowment** \$33,860 Youth **Banks Ready YWS Courage Endowment** \$18,500 **World Show Scholarship Charles Marx YWS Class Endowment** \$39,926 **Endowments** Rebecca Baker YWS Memorial Endowment \$429,000 **Zippos Sensation YWS WP Memorial** \$4,385 **Gregg Reisinger YWS Memorial** \$25,000

























### horseIQ





#### **Customer Experience**

## MICHARINES MARKED FOR GREATNESS PROPERTIES



COWBOY GATHERING FORT WORTH STOCKYARDS











## Thank you to our 2022 Corporate Partners



























































marked for greatness

## Financials



2022 = \$10,261,949

**2021** = \$10,068,235





**Expenses** 

2022 = \$10,415,579

2021 = \$9,835,410



marked for greatness

# Operating Revenue Over Expenses



2022 = \$(153,630)

2021 = \$232,825

**Less Depreciation** 

2022 = \$33,436 2021 = \$434,336





## **Tickets Available Now!**

Visit the Registration Desk



June 30, 2023
Will Rogers Memorial Center

Join Us In Honoring This Year's Inductees:

Fred Tabor 

Pat Trebesch 

Lynn Simons

Dr. Craig Wood ◆ RH Mr Imprint ◆ Un Zip Me



## Enjoy your time in the Historic Fort Worth Stockyards!

billys@apha.com 806-679-9413



## **APHA Financial Results**



Convention February 2023

## **2022 Net Operating Results** In 000's



Revenue Expenses Net EBITDA Other Net Results
Operating In