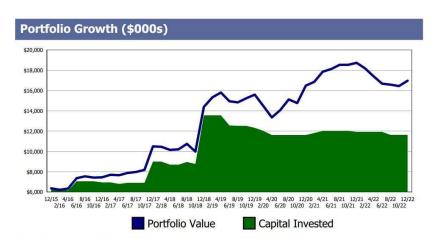

| Account Flows                      |                  |                  |  |  |  |  |  |  |  |  |
|------------------------------------|------------------|------------------|--|--|--|--|--|--|--|--|
| Flow Type                          | YTD              | Inception        |  |  |  |  |  |  |  |  |
| Beginning Market Value             | \$ 18,728,473.12 | \$ 4,831,591.08  |  |  |  |  |  |  |  |  |
| Net Contributions Less Withdrawals | -404,442.54      | 6,206,288.60     |  |  |  |  |  |  |  |  |
| Net Investment Change              | -1,360,439.95    | 5,925,710.96     |  |  |  |  |  |  |  |  |
| Ending Market Value                | \$ 16,963,590.64 | \$ 16,963,590.64 |  |  |  |  |  |  |  |  |
| Account                            | -7.22%           | 6.88%            |  |  |  |  |  |  |  |  |
| Account Net of Fees                | -7.78%           | 6.17%            |  |  |  |  |  |  |  |  |

#### AMERICAN PAINT HORSE ASSOC REV TR

| Account Flows                      |                  |                  |                  |                  |                  |                  |
|------------------------------------|------------------|------------------|------------------|------------------|------------------|------------------|
| Flow Type                          | YTD              | 2021             | 2020             | 2019             | 2018             | Inception        |
| Beginning Market Value             | \$ 18,728,473.12 | \$ 16,481,209.42 | \$ 15,589,995.63 | \$ 14,389,353.44 | \$ 10,492,320.72 | \$ 4,831,591.08  |
| Net Contributions Less Withdrawals | -300,000.00      | 311,400.00       | -710,000.00      | -1,236,850.00    | 4,563,697.12     | 6,792,285.60     |
| Net Investment Change              | -1,464,882.49    | 1,935,863.70     | 1,601,213.79     | 2,437,492.20     | -666,664.40      | 5,339,713.96     |
| Ending Market Value                | \$ 16,963,590.64 | \$ 18,728,473.12 | \$ 16,481,209.42 | \$ 15,589,995.63 | \$ 14,389,353.44 | \$ 16,963,590.64 |
| Account                            | - 7.78%          | 11.53%           | 11.14%           | 17.41%           | - 6.07%          | 6.17%            |