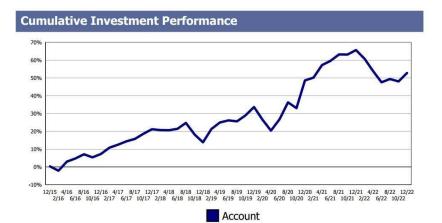

| Account Flows                      |                  |                  |  |  |  |  |  |  |  |  |
|------------------------------------|------------------|------------------|--|--|--|--|--|--|--|--|
| Flow Type                          | YTD              | Inception        |  |  |  |  |  |  |  |  |
| Beginning Market Value             | \$ 18,728,473.12 | \$ 4,831,591.08  |  |  |  |  |  |  |  |  |
| Net Contributions Less Withdrawals | -404,442.54      | 6,206,288.60     |  |  |  |  |  |  |  |  |
| Net Investment Change              | -1,360,439.95    | 5,925,710.96     |  |  |  |  |  |  |  |  |
| Ending Market Value                | \$ 16,963,590.64 | \$ 16,963,590.64 |  |  |  |  |  |  |  |  |
| Account                            | -7.22%           | 6.88%            |  |  |  |  |  |  |  |  |
| Account Net of Fees                | -7.78%           | 6.17%            |  |  |  |  |  |  |  |  |

#### AMERICAN PAINT HORSE ASSOC REV TR

| Account Flows                      |                  |                  |                  |                  |                  |                  |
|------------------------------------|------------------|------------------|------------------|------------------|------------------|------------------|
| Flow Type                          | YTD              | 2021             | 2020             | 2019             | 2018             | Inception        |
| Beginning Market Value             | \$ 18,728,473.12 | \$ 16,481,209.42 | \$ 15,589,995.63 | \$ 14,389,353.44 | \$ 10,492,320.72 | \$ 4,831,591.08  |
| Net Contributions Less Withdrawals | -300,000.00      | 311,400.00       | -710,000.00      | -1,236,850.00    | 4,563,697.12     | 6,792,285.60     |
| Net Investment Change              | -1,464,882.49    | 1,935,863.70     | 1,601,213.79     | 2,437,492.20     | -666,664.40      | 5,339,713.96     |
| Ending Market Value                | \$ 16,963,590.64 | \$ 18,728,473.12 | \$ 16,481,209.42 | \$ 15,589,995.63 | \$ 14,389,353.44 | \$ 16,963,590.64 |
| Account                            | - 7.78%          | 11.53%           | 11.14%           | 17.41%           | - 6.07%          | 6.17%            |

#### AMERICAN PAINT HORSE ASSOC REV TR

|                                                  | YTD     | 2021   | 3 Year | 5 Year | Since<br>Inception | Inception<br>Date |
|--------------------------------------------------|---------|--------|--------|--------|--------------------|-------------------|
| Total                                            | -7.22%  | 12.18% | 5.20%  | 5.42%  | 6.88%              | 11/30/2015        |
| Total Net of Fees                                | -7.78%  | 11.53% | 4.56%  | 4.74%  | 6.17%              | 11/30/2015        |
| S&P 500 COMPOSITE                                | -18.11% | 28.71% | 7.66%  | 9.42%  | 11.09%             | 11/30/2015        |
| Bloomberg U.S. Government/Credit USD             | -13.58% | -1.75% | -2.57% | 0.21%  | 1.07%              | 11/30/2015        |
| MSCI AC WORLD INDEX EX USA NET                   | -16.00% | 7.82%  | 0.07%  | 0.88%  | 4.46%              | 11/30/2015        |
| 60% ACWI IMI (Net)/40% BBG BC US Universal Index | -16.05% | 10.22% | 1.64%  | 3.35%  | 5.24%              | 11/30/2015        |