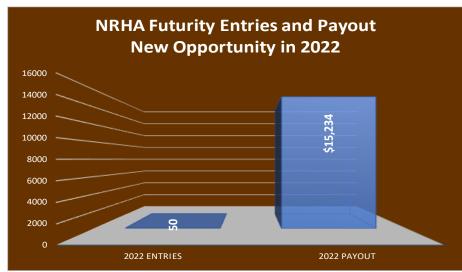

will demonstrate financial leadership



## Customer Experience: The other 92 percent







































# Breeders' Futurity





## Breeders' Futurity





#### **International Engagement**







Total Scholarships
Earned
\$1,012,800

Youth
World Show
Scholarships
2012-2022

Total Redeemed Scholarships \$601,466

Current Scholarships
Earned
\$411,334



**Arizona PHC Endowment** \$37,500 **YWS Class Scholarship Endowment** \$183,714 **Robyn Hanna Sportsmanship Endowment** \$33,860 Youth **Banks Ready YWS Courage Endowment** \$18,500 **World Show Scholarship Charles Marx YWS Class Endowment** \$39,926 **Endowments** Rebecca Baker YWS Memorial Endowment \$429,000 **Zippos Sensation YWS WP Memorial** \$4,385 **Gregg Reisinger YWS Memorial** \$25,000

























### horseIQ





#### **Customer Experience**

## MICHARINES MARKED FOR GREATNESS PROPERTIES



COWBOY GATHERING FORT WORTH STOCKYARDS











## Thank you to our 2022 Corporate Partners



























































marked for greatness

## Financials



2022 = \$10,261,949

**2021** = \$10,068,235





**Expenses** 

2022 = \$10,415,579

2021 = \$9,835,410



marked for greatness

# Operating Revenue Over Expenses



2022 = \$(153,630)

2021 = \$232,825

**Less Depreciation** 

2022 = \$33,436 2021 = \$434,336





## **Tickets Available Now!**

Visit the Registration Desk



June 30, 2023
Will Rogers Memorial Center

Join Us In Honoring This Year's Inductees:

Fred Tabor 

Pat Trebesch 

Lynn Simons

Dr. Craig Wood ◆ RH Mr Imprint ◆ Un Zip Me



##