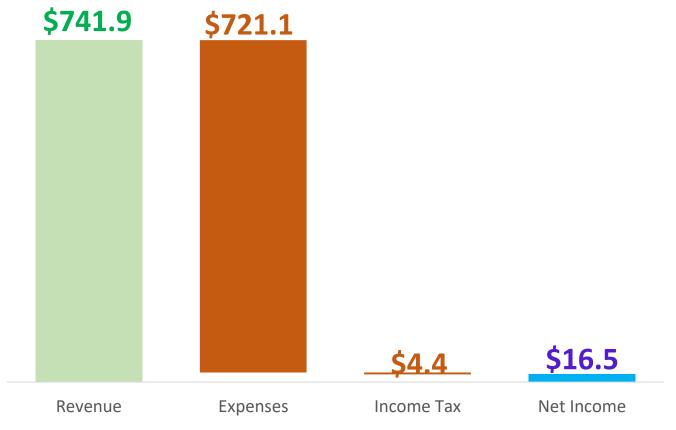

## Financials

2022 = \$10,261,949

**2021** = \$10,068,235

**Expenses** 

2022 = \$10,415,579

2021 = \$9,835,410

marked for greatness

# Operating Revenue Over Expenses

2022 = \$(153,630)

2021 = \$232,825

**Less Depreciation** 

2022 = \$33,436 2021 = \$434,336