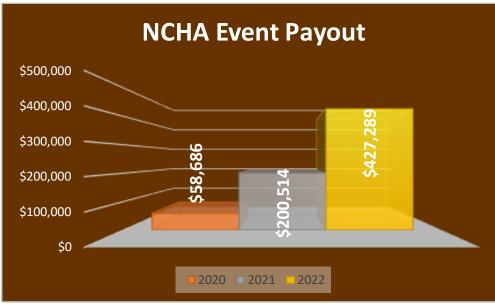

adership

APHA will demonstrate financial leadership



## Customer Experience: The other 92 percent







































# Breeders' Futurity





## Breeders' Futurity





#### **International Engagement**







Total Scholarships
Earned
\$1,012,800

Youth
World Show
Scholarships
2012-2022

Total Redeemed Scholarships \$601,466

Current Scholarships
Earned
\$411,334



**Arizona PHC Endowment** \$37,500 **YWS Class Scholarship Endowment** \$183,714 **Robyn Hanna Sportsmanship Endowment** \$33,860 Youth **Banks Ready YWS Courage Endowment** \$18,500 **World Show Scholarship Charles Marx YWS Class Endowment** \$39,926 **Endowments** Rebecca Baker YWS Memorial Endowment \$429,000 **Zippos Sensation YWS WP Memorial** \$4,385 **Gregg Reisinger YWS Memorial** \$25,000

























### horseIQ





#### **Customer Experience**

## MICHARINES MARKED FOR GREATNESS PROPERTIES



COWBOY GATHERING FORT WORTH STOCKYARDS











## Thank you to our 2022 Corporate Partners



























































marked for greatness

## Financials



2022 = \$10,261,949

**2021** = \$10,068,235





**Expenses** 

2022 = \$10,415,579

2021 = \$9,835,410



marked for greatness

# Operating Revenue Over Expenses



2022 = \$(153,630)

2021 = \$232,825

**Less Depreciation** 

2022 = \$33,436 2021 = \$434,336





## **Tickets Available Now!**

Visit the Registration Desk



June 30, 2023
Will Rogers Memorial Center

Join Us In Honoring This Year's Inductees:

Fred Tabor 

Pat Trebesch 

Lynn Simons

Dr. Craig Wood ◆ RH Mr Imprint ◆ Un