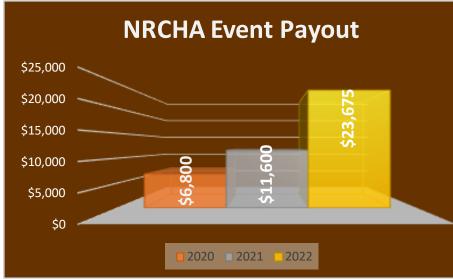

ip

APHA will demonstrate financial leadership



## Customer Experience: The other 92 percent







































# Breeders' Futurity





## Breeders' Futurity





#### **International Engagement**







Total Scholarships
Earned
\$1,012,800

Youth
World Show
Scholarships
2012-2022

Total Redeemed Scholarships \$601,466

Current Scholarships
Earned
\$411,334



**Arizona PHC Endowment** \$37,500 **YWS Class Scholarship Endowment** \$183,714 **Robyn Hanna Sportsmanship Endowment** \$33,860 Youth **Banks Ready YWS Courage Endowment** \$18,500 **World Show Scholarship Charles Marx YWS Class Endowment** \$39,926 **Endowments** Rebecca Baker YWS Memorial Endowment \$429,000 **Zippos Sensation YWS WP Memorial** \$4,385 **Gregg Reisinger YWS Memorial** \$25,000

























### horseIQ





#### **Customer Experience**

## MICHARINES MARKED FOR GREATNESS PROPERTIES



COWBOY GATHERING FORT WORTH STOCKYARDS











## Thank you to our 2022 Corporate Partners



























































marked for greatness

## Financials



2022 = \$10,261,949

**2021** = \$10,068,235





**Expenses** 

2022 = \$10,415,579

2021 = \$9,835,410



marked for greatness

# Operating Revenue Over Expenses



2022 = \$(153,630)

2021 = \$232,825

**Less Depreciation** 

2022 = \$33,436 2021 = \$434,336





## **Tickets Available Now!**

Visit the Registration Desk



June 30, 2023
Will Rogers Memorial Center

Join Us In Honoring This Year's Inductees:

Fred Tabor 

Pat Trebesch 

Lynn Simons

Dr. Craig Wood ◆ RH Mr Imprint ◆ Un Zip M