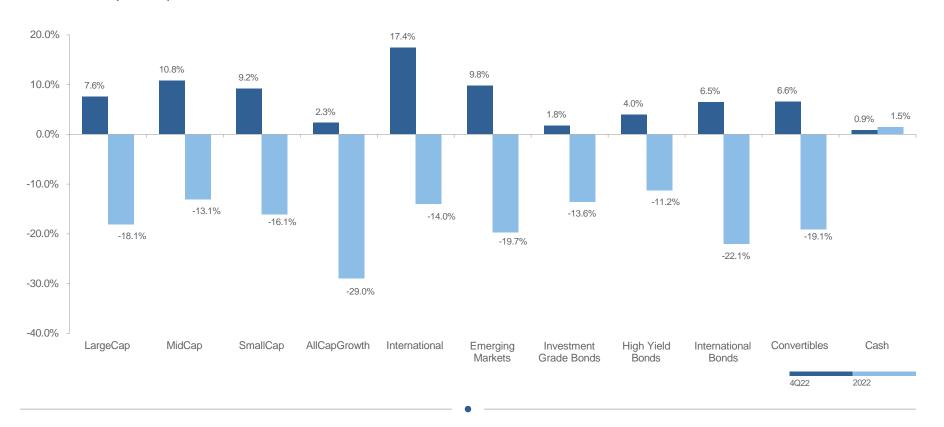

#### Bond and Equity Markets in 2022 were horrible; 2023 we likely see a turn, but wait for it...

| Equity Markets            | Year-To-Date | Trailing 1 Yr |
|---------------------------|--------------|---------------|
| S&P 500 Index             | 7%           | -7%           |
| NASDAQ Composite          | 14%          | -14%          |
| Europe                    | 9%           | 3%            |
| Emerging Markets          | 9%           | -12%          |
| Bond Markets              | Year-To-Date | Trailing 1 Yr |
| 2-Year Tsy Yield Change   | -0.00%       | +3.11%        |
| 10-Year Tsy Yield Change  | -0.26%       | +1.71%        |
| High Yield Returns        | 5.0%         | -3.8%         |
| 5 year expected inflation | -0.03%       | -0.47%        |
| Currencies                | Year-To-Date | Trailing 1 Yr |
| U.S. Dollar (USD)         | 0%           | 9%            |
| Euro (EUR)                | 0%           | -6%           |
| Japanese Yen (JPY)        | -1%          | -15%          |
| Bitcoin (BTC)             | 38%          | -45%          |

| Commodities         | Year-To-Date | Trailing | 1 Yr |
|---------------------|--------------|----------|------|
| WTIOil              | -10%         |          | -8%  |
| Copper              | 7%           | 7        | -9%  |
| Gold                | 2%           |          | 3%   |
| S&P Sectors         | Year-To-Date | Trailing | 1 Yr |
| Real Estate         | 10%          |          | -10% |
| Health Care         | -2%          |          | 2%   |
| Financials          | 7%           |          | -7%  |
| Energy              | -3%          |          | 29%  |
| Technology          | 13%          |          | -11% |
| Industrials         | 5%           |          | 4%   |
| Utilities           | -4%          |          | 2%   |
| Materials           | 6%           |          | 2%   |
| Cons. Discretionary | 17%          |          | -19% |
| Cons. Staples       | -1%          |          | -1%  |
|                     |              |          |      |

#### Why Diversify With Multi-Asset? | Performance Varies from Year to Year

| 2008   | 2009  | 2010  | 2011   | 2012  | 2013  | 2014  | 2015   | 2016  | 2017  | 2018   | 2019  | 2020  | 2021  | 2022   | Annualized<br>Since<br>Inception <sup>1</sup> |
|--------|-------|-------|--------|-------|-------|-------|--------|-------|-------|--------|-------|-------|-------|--------|-----------------------------------------------|
| FI     | EM    |       | FI     | EM    | SC    | LC    | LC     | SC    | EM    | CASH   | LC    | EM    | LC    | CASH   | MC                                            |
| 5.7%   | 79.0% |       | 8.7%   | 18.6% | 41.3% | 13.7% | 1.4%   | 26.6% | 37.8% | 1.9%   | 31.5% | 18.7% | 28.7% | 1.5%   | 11.1%                                         |
| CASH   | HY    | SC    | HY     | INTL  | MC    | MC    | FI     | MC    | INTL  | FI     | MC    | LC    | SC    | HY     | SC                                            |
| 1.8%   | 57.5% | 26.3% | 4.4%   | 17.9% | 33.5% | 9.8%  | 0.2%   | 20.7% | 25.6% | -0.4%  | 26.2% | 18.4% | 26.8% | -11.2% | 10.3%                                         |
| WT     | MC    | EM    | LC     | MC    | LC    | WT    | CASH   | HY    | LC    | HY     | SC    | MC    | MC    | MC     | LC                                            |
| -23.1% | 37.4% | 19.2% | 2.1%   | 17.9% | 32.4% | 6.1%  | 0.0%   | 17.5% | 21.8% | -2.3%  | 22.8% | 13.7% | 24.8% | -13.1% | 9.7%                                          |
| HY     | INTL  | HY    | SC     | SC    | INTL  | FI    | INTL   | LC    | MC    | LC     | INTL  | WT    | INTL  | FI     | WT                                            |
| -26.4% | 32.5% | 15.2% | 1.0%   | 16.3% | 23.3% | 6.0%  | -0.4%  | 12.0% | 16.2% | -4.4%  | 22.7% | 12.2% | 11.8% | -13.6% | 8.2%                                          |
| SC     | LC    | LC    | WT     | LC    | WT    | SC    | WT     | EM    | WT    | WT     | WT    | SC    | WT    | WT     | HY                                            |
| -31.1% | 26.5% | 15.1% | 0.4%   | 16.0% | 15.4% | 5.8%  | -1.7%  | 11.6% | 13.5% | -5.8%  | 19.6% | 11.3% | 10.7% | -13.8% | 6.8%                                          |
| MC     | SC    | WT    | CASH   | HY    | HY    | HY    | SC     | WT    | SC    | SC     | EM    | FI    | HY    | INTL   | EM                                            |
| -36.2% | 25.6% | 13.3% | 0.1%   | 15.6% | 7.4%  | 2.5%  | -2.0%  | 8.1%  | 13.2% | -8.5%  | 18.9% | 8.9%  | 5.4%  | -14.0% | 6.4%                                          |
| LC     | WT    | INTL  | MC     | WT    | CASH  | CASH  | MC     | FI    | HY    |        | HY    | INTL  | CASH  | SC     | INTL                                          |
| -37.0% | 22.8% | 8.2%  | -1.7%  | 12.7% | 0.1%  | 0.0%  | -2.2%  | 3.1%  | 7.5%  |        | 14.4% | 8.3%  | 0.1%  | -16.1% | 6.0%                                          |
| INTL   | FI    | FI    | INTL   | FI    | EM    | EM    | HY     | INTL  | FI    | INTL   | FI    | HY    | FI    | LC     | FI                                            |
| -43.1% | 4.5%  | 6.6%  | -11.7% | 4.8%  | -2.3% | -1.8% | -4.6%  | 1.5%  | 4.0%  | -13.4% | 9.7%  | 6.2%  | -1.8% | -18.1% | 4.6%                                          |
| EM     | CASH  | CASH  | EM     | CASH  | FI    | INTL  | EM     | CASH  | CASH  | EM     | CASH  | CASH  | EM    | EM     | CASH                                          |
| -53.2% | 0.2%  | 0.1%  | -18.2% | 0.1%  | -2.4% | -4.5% | -14.6% | 0.3%  | 0.8%  | -14.3% | 2.3%  | 0.6%  | -2.2% | -19.7% | 2.3%                                          |