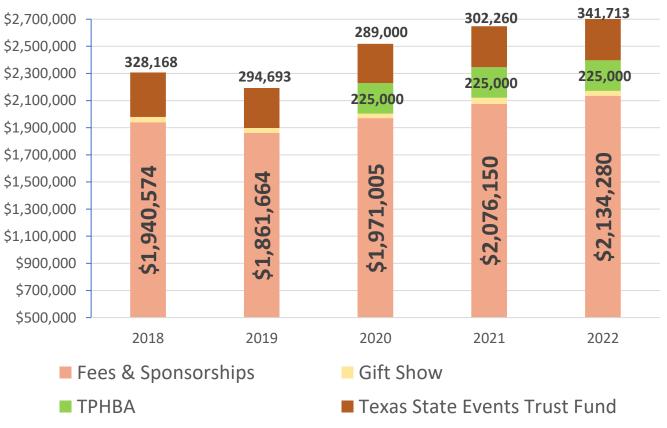

## **World and Gift Show Revenue**

## Net Results – World Show & Gift Show 2022 vs. 2021

In 000's

|                                  | 2022        | 2021        |
|----------------------------------|-------------|-------------|
| Show Fees & Sponsorships Revenue | \$<br>2,172 | \$<br>2,121 |
| Show Awards & Expenses           | \$<br>2,413 | \$<br>2,271 |
| Operating Results                | \$<br>(241) | \$<br>(151) |
|                                  |             |             |
| TPHBA                            | \$<br>225   | \$<br>225   |
| Texas State Events Trust Fund    | \$<br>342   | \$<br>302   |
| Net Results                      | \$<br>325   | \$<br>376   |