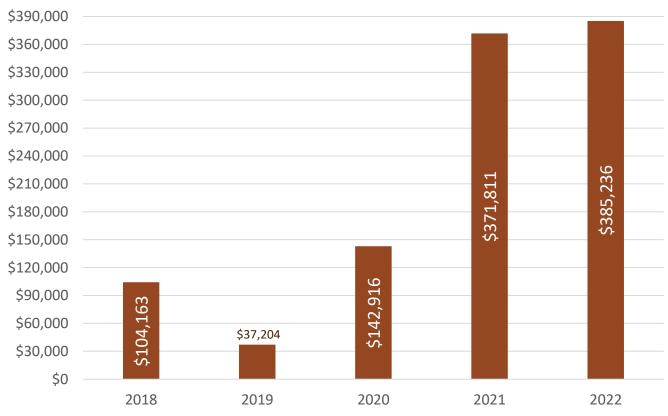

#### AMERICAN PAINT HORSE ASSOC REV TR

| Account Flows                      |                  |                  |                  |                  |                  |                  |
|------------------------------------|------------------|------------------|------------------|------------------|------------------|------------------|
| Flow Type                          | YTD              | 2021             | 2020             | 2019             | 2018             | Inception        |
| Beginning Market Value             | \$ 18,728,473.12 | \$ 16,481,209.42 | \$ 15,589,995.63 | \$ 14,389,353.44 | \$ 10,492,320.72 | \$ 4,831,591.08  |
| Net Contributions Less Withdrawals | -300,000.00      | 311,400.00       | -710,000.00      | -1,236,850.00    | 4,563,697.12     | 6,792,285.60     |
| Net Investment Change              | -1,464,882.49    | 1,935,863.70     | 1,601,213.79     | 2,437,492.20     | -666,664.40      | 5,339,713.96     |
| Ending Market Value                | \$ 16,963,590.64 | \$ 18,728,473.12 | \$ 16,481,209.42 | \$ 15,589,995.63 | \$ 14,389,353.44 | \$ 16,963,590.64 |
| Account                            | - 7.78%          | 11.53%           | 11.14%           | 17.41%           | - 6.07%          | 6.17%            |