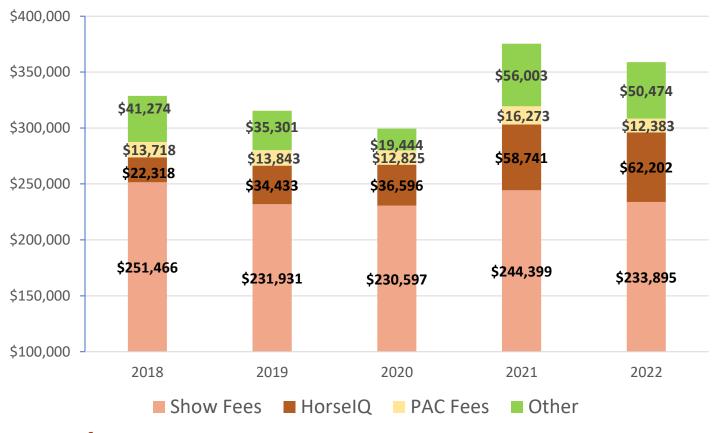

## Net Results – World Show & Gift Show 2022 vs. 2021

In 000's

|                                  | 2022        | 2021        |
|----------------------------------|-------------|-------------|
| Show Fees & Sponsorships Revenue | \$<br>2,172 | \$<br>2,121 |
| Show Awards & Expenses           | \$<br>2,413 | \$<br>2,271 |
| Operating Results                | \$<br>(241) | \$<br>(151) |
|                                  |             |             |
| TPHBA                            | \$<br>225   | \$<br>225   |
| Texas State Events Trust Fund    | \$<br>342   | \$<br>302   |
| Net Results                      | \$<br>325   | \$<br>376   |

## Net Results – The Halter Million & Gift Show

2022 vs. 2021 In 000's

|                                  | 2022       | 2021       |
|----------------------------------|------------|------------|
| Show Fees & Sponsorships Revenue | \$<br>832  | \$<br>385  |
| Show Awards & Expenses           | \$<br>925  | \$<br>429  |
| Operating Results                | \$<br>(93) | \$<br>(44) |
|                                  |            |            |
| Texas State Events Trust Fund    | \$<br>46   | \$<br>34   |
| Net Results                      | \$<br>(47) | \$<br>(10) |