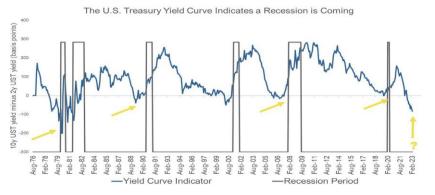

# Key Highlights

- Fixed income markets finally had a reprieve in the quarter and were able to recoup a
  portion of the losses, although 2022 remains one of the most difficult years for the bond
  market in history. Bond yields reached their high in early October, but then began to rally
  following two consecutive Consumer Price Index (CPI) releases that came in below
  consensus. Core inflation appears to be moderating quickly, except for the Shelter
  component.
- The Federal Reserve (the "Fed") continued to increase interest rates, although the pace
  of the rate hikes has slowed, and the Fed Funds target rate is now at 4.5%. The market's
  estimate of the terminal Fed Funds rate sits at 5.0% in early 2023, and market
  participants continue to expect that the Fed will quickly begin to cut rates. We are
  watching the path of global growth as it is possible that there is some upward pressure
  on global demand from China reopening and the warm European winter.
- The U.S. Treasury curve was mixed with the 2-year to 10-year curve inverting further.
   Five-year inflation expectations increased to end the year with the five-year real rate
   lower during the quarter. Risk markets were mostly positive while equity markets were
   mixed with Value outperforming Growth. Credit spreads were tighter and Investment
   Grade and High Yield spreads reside near long-term median levels.
- Corporate bonds posted their first positive quarter of the year as tighter credit spreads
  and coupon income offset the impact from higher Treasury yields. The Investment Grade
  market posted a positive total return for the quarter but remains sharply negative for the
  year. Investment Grade spreads ended the quarter in the 52nd percentile when
  measured against the prior 25 years. Spreads were tighter in Financials, Industrials and
  Utilities with little divergence between the three while credit spreads flattened.