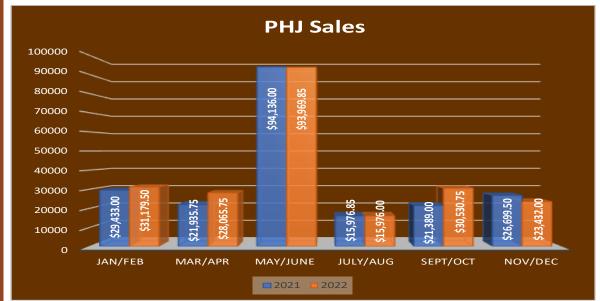

## **World and Gift Show Revenue**

## Net Results – World Show & Gift Show 2022 vs. 2021

In 000's

|                                  | 2022        | 2021        |
|----------------------------------|-------------|-------------|
| Show Fees & Sponsorships Revenue | \$<br>2,172 | \$<br>2,121 |
| Show Awards & Expenses           | \$<br>2,413 | \$<br>2,271 |
| Operating Results                | \$<br>(241) | \$<br>(151) |
|                                  |             |             |
| TPHBA                            | \$<br>225   | \$<br>225   |
| Texas State Events Trust Fund    | \$<br>342   | \$<br>302   |
| Net Results                      | \$<br>325   | \$<br>376   |

## Net Results – The Halter Million & Gift Show

2022 vs. 2021 In 000's

|                                  | 2022       | 2021       |
|----------------------------------|------------|------------|
| Show Fees & Sponsorships Revenue | \$<br>832  | \$<br>385  |
| Show Awards & Expenses           | \$<br>925  | \$<br>429  |
| Operating Results                | \$<br>(93) | \$<br>(44) |
|                                  |            |            |
| Texas State Events Trust Fund    | \$<br>46   | \$<br>34   |
| Net Results                      | \$<br>(47) | \$<br>(10) |